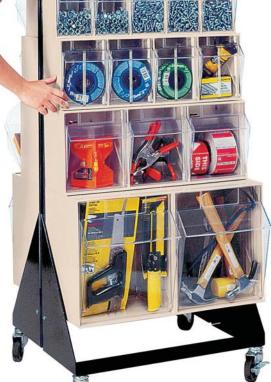

## **COMPLETE PACKAGES**

wall frames

QFS224-24 + QFS400 2 QTB303 2 QTB304 2 QTB305

double sided mobile

QFS248-76 + QFS400 2 QTB302 2 QTB303 2 QTB304

2 QTB305 2 QTB306 4 QTB309 **LOAD CAPACITY** 

QFS270-72 + QFS400 8 QTB303

4 QTB304 4 QTB305 2 QTB306

| Bins available in: Vory Gray OWhite |                                               |                                   |             | QTY. OF BINS TO FIT SYSTEM |            |            |            |                     |            |
|-------------------------------------|-----------------------------------------------|-----------------------------------|-------------|----------------------------|------------|------------|------------|---------------------|------------|
| MODEL<br>NO.                        | DESCRIPTION                                   | DIMENSIONS<br>D" x W" x H"        | CTN<br>WGT  | QTB<br>302                 | QTB<br>303 | QTB<br>304 | QTB<br>305 | QTB<br>306          | QTB<br>309 |
|                                     | Floor Stan                                    | ds - Single Sided (Disks          | and Screv   | vs Requ                    | ired)      |            |            |                     |            |
| QFS124                              | 24"H Single Sided (Workstation)               | 10" x 23-5/8" x 28"               | 11 lbs      | 1                          | 2          | 3          | 3          | 5                   | 8          |
| QFS148                              | 48"H Single Sided                             | 10" x 23-5/8" x 52"               | 19 lbs      | 3                          | 5          | 6          | 7          | 11                  | 16         |
| QFS170                              | 70"H Single Sided                             | 10" x 23-5/8" x 75"               | 20 lbs      | 5                          | 7          | 8          | 10         | 15                  | 23         |
|                                     | Floor Stan                                    | ds - Double Sided (Disks          | and Scre    | vs Requ                    | ired)      |            |            |                     |            |
| QFS224                              | 24"H Double Sided (Workstation)               | 20-1/4" x 23-5/8" x 28"           | 21 lbs      | 2                          | 4          | 6          | 6          | 10                  | 16         |
| QFS248                              | 48"H Double Sided                             | 20-1/4" x 23-5/8" x 52"           | 36 lbs      | 6                          | 10         | 12         | 14         | 22                  | 32         |
| QFS270                              | 70"H Double Sided                             | 20-1/4" x 23-5/8" x 75"           | 42 lbs      | 10                         | 14         | 16         | 20         | 30                  | 46         |
|                                     | Mobile                                        | Kit (Includes four caster         | s and one   | handle                     | )          |            |            |                     |            |
| QFS400*                             | Mobile Kit for Double Sided Systems           |                                   | 9 lbs       | -                          | -          | -          | -          | -                   | -          |
|                                     |                                               | Disks and Scre                    | NS          |                            |            |            |            |                     |            |
| QDS300                              | 2 Disks and 2 Screws (1 set)                  |                                   | 1 lb        | -                          | -          | -          | -          | -                   | -          |
| (Tip Out Bins s                     | old separately) 1 set of disks and screws are | e required per Tip Out Bin system | *All mobile | units come                 | with four  | 3" polyure | thane cas  | ters <i>(all wi</i> | th brakes  |