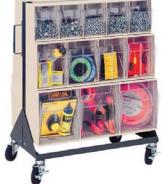

## **COMPLETE PACKAGES**

wall frames

QFS224-24 + QFS400 2 QTB303 2 QTB304 2 QTB305

double sided mobile

QFS248-76 + QFS400 2 QTB302 2 QTB303 2 QTB304

2 QTB305 2 QTB306 4 QTB309 **LOAD CAPACITY** 

QFS270-72 + QFS400 8 QTB303