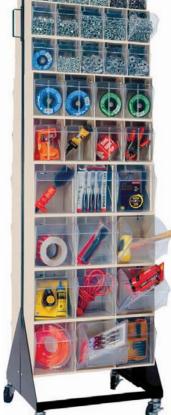

## **COMPLETE PACKAGES**

wall frames

QFS224-24 + QFS400 2 QTB303 2 QTB304 2 QTB305

double sided mobile

QFS248-76 + QFS400 2 QTB302 2 QTB303 2 QTB304

2 QTB305 2 QTB306 4 QTB309 **LOAD CAPACITY** 

QFS270-72 + QFS400 8 QTB303

4 QTB304 4 QTB305 2 QTB306

| Bins available in: Vory Gray OWhite |                                               |                                   |             | QTY. OF BINS TO FIT SYSTEM |            |            |            |                     |            |
|-------------------------------------|-----------------------------------------------|-----------------------------------|-------------|----------------------------|------------|------------|------------|---------------------|------------|
| MODEL<br>NO.                        | DESCRIPTION                                   | DIMENSIONS<br>D" x W" x H"        | CTN<br>WGT  | QTB<br>302                 | QTB<br>303 | QTB<br>304 | QTB<br>305 | QTB<br>306          | QTB<br>309 |
|                                     | Floor Stan                                    | ds - Single Sided (Disks          | and Screv   | vs Requ                    | ired)      |            |            |                     |            |
| QFS124                              | 24"H Single Sided (Workstation)               | 10" x 23-5/8" x 28"               | 11 lbs      | 1                          | 2          | 3          | 3          | 5                   | 8          |
| QFS148                              | 48"H Single Sided                             | 10" x 23-5/8" x 52"               | 19 lbs      | 3                          | 5          | 6          | 7          | 11                  | 16         |
| QFS170                              | 70"H Single Sided                             | 10" x 23-5/8" x 75"               | 20 lbs      | 5                          | 7          | 8          | 10         | 15                  | 23         |
|                                     | Floor Stan                                    | ds - Double Sided (Disks          | and Scre    | vs Requ                    | ired)      |            |            |                     |            |
| QFS224                              | 24"H Double Sided (Workstation)               | 20-1/4" x 23-5/8" x 28"           | 21 lbs      | 2                          | 4          | 6          | 6          | 10                  | 16         |
| QFS248                              | 48"H Double Sided                             | 20-1/4" x 23-5/8" x 52"           | 36 lbs      | 6                          | 10         | 12         | 14         | 22                  | 32         |
| QFS270                              | 70"H Double Sided                             | 20-1/4" x 23-5/8" x 75"           | 42 lbs      | 10                         | 14         | 16         | 20         | 30                  | 46         |
|                                     | Mobile                                        | Kit (Includes four caster         | s and one   | handle                     | )          |            |            |                     |            |
| QFS400*                             | Mobile Kit for Double Sided Systems           |                                   | 9 lbs       | -                          | -          | -          | -          | -                   | -          |
|                                     |                                               | Disks and Scre                    | NS          |                            |            |            |            |                     |            |
| QDS300                              | 2 Disks and 2 Screws (1 set)                  |                                   | 1 lb        | -                          | -          | -          | -          | -                   | -          |
| (Tip Out Bins s                     | old separately) 1 set of disks and screws are | e required per Tip Out Bin system | *All mobile | units come                 | with four  | 3" polyure | thane cas  | ters <i>(all wi</i> | th brakes  |