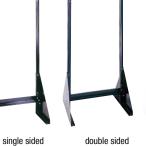

4 QTB304 4 QTB305 2 QTB306

| Bins available in: Vory Gray OWhite |                                               |                                   |             | QTY. OF BINS TO FIT SYSTEM |            |            |            |                     |            |
|-------------------------------------|-----------------------------------------------|-----------------------------------|-------------|----------------------------|------------|------------|------------|---------------------|------------|
| MODEL<br>NO.                        | DESCRIPTION                                   | DIMENSIONS<br>D" x W" x H"        | CTN<br>WGT  | QTB<br>302                 | QTB<br>303 | QTB<br>304 | QTB<br>305 | QTB<br>306          | QTB<br>309 |
|                                     | Floor Stan                                    | ds - Single Sided (Disks          | and Screv   | vs Requ                    | ired)      |            |            |                     |            |
| QFS124                              | 24"H Single Sided (Workstation)               | 10" x 23-5/8" x 28"               | 11 lbs      | 1                          | 2          | 3          | 3          | 5                   | 8          |
| QFS148                              | 48"H Single Sided                             | 10" x 23-5/8" x 52"               | 19 lbs      | 3                          | 5          | 6          | 7          | 11                  | 16         |
| QFS170                              | 70"H Single Sided                             | 10" x 23-5/8" x 75"               | 20 lbs      | 5                          | 7          | 8          | 10         | 15                  | 23         |
|                                     | Floor Stan                                    | ds - Double Sided (Disks          | and Scre    | vs Requ                    | ired)      |            |            |                     |            |
| QFS224                              | 24"H Double Sided (Workstation)               | 20-1/4" x 23-5/8" x 28"           | 21 lbs      | 2                          | 4          | 6          | 6          | 10                  | 16         |
| QFS248                              | 48"H Double Sided                             | 20-1/4" x 23-5/8" x 52"           | 36 lbs      | 6                          | 10         | 12         | 14         | 22                  | 32         |
| QFS270                              | 70"H Double Sided                             | 20-1/4" x 23-5/8" x 75"           | 42 lbs      | 10                         | 14         | 16         | 20         | 30                  | 46         |
|                                     | Mobile                                        | Kit (Includes four caster         | s and one   | handle                     | )          |            |            |                     |            |
| QFS400*                             | Mobile Kit for Double Sided Systems           |                                   | 9 lbs       | -                          | -          | -          | -          | -                   | -          |
|                                     |                                               | Disks and Scre                    | NS          |                            |            |            |            |                     |            |
| QDS300                              | 2 Disks and 2 Screws (1 set)                  |                                   | 1 lb        | -                          | -          | -          | -          | -                   | -          |
| (Tip Out Bins s                     | old separately) 1 set of disks and screws are | e required per Tip Out Bin system | *All mobile | units come                 | with four  | 3" polyure | thane cas  | ters <i>(all wi</i> | th brakes  |