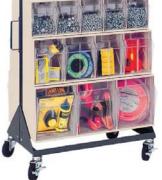

## **COMPLETE PACKAGES**

wall frames

QFS224-24 + QFS400 2 QTB303 2 QTB304 2 QTB305

double sided mobile

QFS248-76 + QFS400 2 QTB302 2 QTB303 2 QTB304

2 QTB305 2 QTB306 4 QTB309 **LOAD CAPACITY** 

QFS270-72 + QFS400 8 QTB303

4 QTB304 4 QTB305 2 QTB306

| Bins available in: Vory Gray OWhite |                                               |                                   |             | QTY. OF BINS TO FIT SYSTEM |            |            |            |                     |            |
|-------------------------------------|-----------------------------------------------|-----------------------------------|-------------|----------------------------|------------|------------|------------|---------------------|------------|
| MODEL<br>NO.                        | DESCRIPTION                                   | DIMENSIONS<br>D" x W" x H"        | CTN<br>WGT  | QTB<br>302                 | QTB<br>303 | QTB<br>304 | QTB<br>305 | QTB<br>306          | QTB<br>309 |
|                                     | Floor Stan                                    | ds - Single Sided (Disks          | and Screv   | vs Requ                    | ired)      |            |            |                     |            |
| QFS124                              | 24"H Single Sided (Workstation)               | 10" x 23-5/8" x 28"               | 11 lbs      | 1                          | 2          | 3          | 3          | 5                   | 8          |
| QFS148                              | 48"H Single Sided                             | 10" x 23-5/8" x 52"               | 19 lbs      | 3                          | 5          | 6          | 7          | 11                  | 16         |
| QFS170                              | 70"H Single Sided                             | 10" x 23-5/8" x 75"               | 20 lbs      | 5                          | 7          | 8          | 10         | 15                  | 23         |
|                                     | Floor Stan                                    | ds - Double Sided (Disks          | and Scre    | vs Requ                    | ired)      |            |            |                     |            |
| QFS224                              | 24"H Double Sided (Workstation)               | 20-1/4" x 23-5/8" x 28"           | 21 lbs      | 2                          | 4          | 6          | 6          | 10                  | 16         |
| QFS248                              | 48"H Double Sided                             | 20-1/4" x 23-5/8" x 52"           | 36 lbs      | 6                          | 10         | 12         | 14         | 22                  | 32         |
| QFS270                              | 70"H Double Sided                             | 20-1/4" x 23-5/8" x 75"           | 42 lbs      | 10                         | 14         | 16         | 20         | 30                  | 46         |
|                                     | Mobile                                        | Kit (Includes four caster         | s and one   | handle                     | )          |            |            |                     |            |
| QFS400*                             | Mobile Kit for Double Sided Systems           |                                   | 9 lbs       | -                          | -          | -          | -          | -                   | -          |
|                                     |                                               | Disks and Scre                    | NS          |                            |            |            |            |                     |            |
| QDS300                              | 2 Disks and 2 Screws (1 set)                  |                                   | 1 lb        | -                          | -          | -          | -          | -                   | -          |
| (Tip Out Bins s                     | old separately) 1 set of disks and screws are | e required per Tip Out Bin system | *All mobile | units come                 | with four  | 3" polyure | thane cas  | ters <i>(all wi</i> | th brakes  |