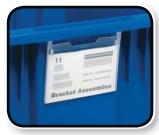

## **Clear Hanging Label Holder**

3" x 5" Clear Hanging Label Holder securely attaches to all sizes of stack and nest totes and cross stack tubs. Label holder can be used on totes and tubs with or without lids for easy part identification. Package of 6.

FITS ALL CROSS STACK TUBS

FITS ALL stack and nest TOTES