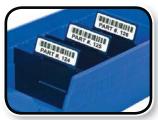

#### **Clear Label Holders and Inserts**

Clear Label Holders easily slide into molded-in label slot on bin to protect label. Laser and inkjet compatible inserts come in 8-1/2" x 11" perforated sheets. Each package includes 25 clear holders and corresponding printer friendly sheet labels.

## **6 MODELS AVAILABLE**

LTR-700, LTR-0813, LTR-1253, LTR-1300, LTR-1754, LTR-2400