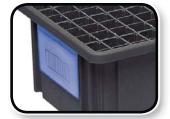

### **Label Holders for Dividable Grid Containers**

Label Holders are available for standard and conductive dividable grid containers. Three sizes to choose from (2" x 8", 3" x 5" and 5" x 8"). Package of 6.

**CLEAR LABEL HOLDER** 

**CONDUCTIVE LABEL HOLDER** 