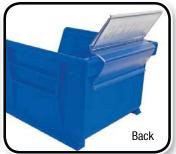

# **Bin Rear Label Holder**

**AL-23** 

New Rear Bin Label Holder clips to the back portion of any plastic bin. Creates a vertical extension for a 1" x 3" label or barcode making it easy to identify the contents of that bin. Each package includes 12 clear holders and corresponding printer friendly sheet labels.