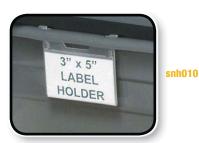

## **Clear Hanging Label Holder**

3" x 5" Clear Hanging Label Holder securely attaches to all sizes of stack and nest totes and cross stack tubs. Label holder can be used on totes and tubs with or without lids for easy part identification. Package of 6.

FITS ALL CROSS STACK TUBS

FITS ALL stack and nest TOTES