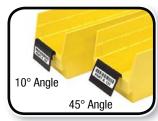

## **Extended Label Holders**

Extended Label Holders are designed to slide into the molded label slot of bins to allow for larger bar code scanning or just larger labels. Label holders fit all 4", 6" and 8" Shelf Bins. Provides a 4" x 2-1/4" flat angled surface. Package of 24.

ELH410 and ELH445