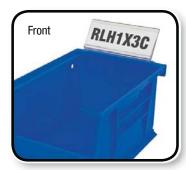

# **Bin Rear Label Holder**

**AL-23** 

New Rear Bin Label Holder clips to the back portion of any plastic bin. Creates a vertical extension for a 1" x 3" label or barcode making it easy to identify the contents of that bin. Each package includes 12 clear holders and corresponding printer friendly sheet labels.

RLH1X3C