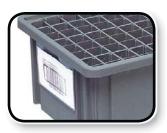

### **Label Holders for Dividable Grid Containers**

Label Holders are available for standard and conductive dividable grid containers. Three sizes to choose from (2" x 8", 3" x 5" and 5" x 8"). Package of 6.

**CLEAR LABEL HOLDER** 

**CONDUCTIVE LABEL HOLDER** 