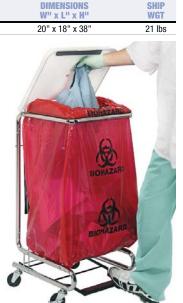

## Hamper

Single bag hamper offers foot activated metal heavy-duty lid for quick accessibility. Double ring bag holder allows for quick bag insertion and bag lock. Supports 36-42 gallon multipurpose bags with a ring to keep bag in place. Four 3" casters (2 with brake) allows for easy mobility. Finish: Chrome

| MODEL     | DIMENSIONS      | SHIP   |
|-----------|-----------------|--------|
| No.       | W" x L" x H"    | WGT    |
| 18-M-HAMP | 20" x 18" x 38" | 21 lbs |