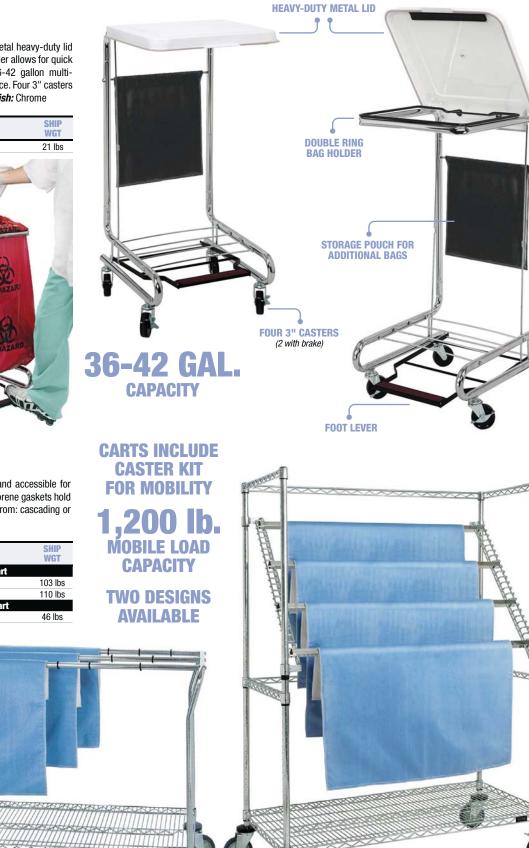

## Hamper

Single bag hamper offers foot activated metal heavy-duty lid for quick accessibility. Double ring bag holder allows for quick bag insertion and bag lock. Supports 36-42 gallon multipurpose bags with a ring to keep bag in place. Four 3" casters (2 with brake) allows for easy mobility. Finish: Chrome

## **Sterile Wrap Carts**

Hang bars keep sterile wraps separated and accessible for special preps. Bars are easy to adjust. Neoprene gaskets hold wraps in position. Two designs to choose from: cascading or low profile. Finish: Chrome

| MODEL                          | DIMENSIONS          | SHIP    |  |
|--------------------------------|---------------------|---------|--|
| NO.                            | W" x L" x H"        | WGT     |  |
| Cascading, Sterile Wrap Cart   |                     |         |  |
| WRC-SW2448                     | 24" x 48" x 69"     | 103 lbs |  |
| WRC-SW2460                     | 24" x 60" x 69"     | 110 lbs |  |
| Low Profile, Sterile Wrap Cart |                     |         |  |
| WRC-LPSW1863                   | 18" x 63" x 39-1/2" | 46 lbs  |  |

**LOW PROFILE** 

WRC-LPSW1863

CASCADING

WRC-SW2448