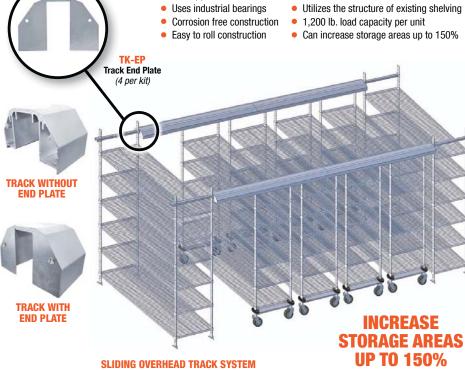

## PERFORMANCE FEATURES AND BENEFITS

- NSF approved
- Uses industrial bearings
- Fast installation

| MODEL                                             |                                           | SHIP   |
|---------------------------------------------------|-------------------------------------------|--------|
| NO.                                               | DESCRIPTION                               | WGT    |
|                                                   | Overhead Track                            |        |
| TK-2                                              | One Track - 2 Feet                        | 7 lbs  |
| TK-26                                             | One Track - 2-1/2 Feet                    | 9 lbs  |
| TK-5                                              | One Track - 5 Feet                        | 17 lbs |
| TK-6                                              | One Track - 6 Feet                        | 21 lbs |
| TK-7                                              | One Track - 7 Feet                        | 24 lbs |
| TK-EP                                             | Track End Plates with Hardware (Set of 4) | 1 lb   |
| TK-CA                                             | Track Connector with Hardware (Set of 4)  | 6 lbs  |
|                                                   | End Unit Single Sided Track Bracket Pair  |        |
| TK-STB18                                          | 18" Single Overhead Track Bracket Pair    | 4 lbs  |
| TK-STB21                                          | 21" Single Overhead Track Bracket Pair    | 5 lbs  |
| TK-STB24                                          | 24" Single Overhead Track Bracket Pair    | 6 lbs  |
| Intermediate Unit Double Sided Track Bracket Pair |                                           |        |
| TK-DTB18                                          | 18" Double Overhead Track Bracket Pair    | 4 lbs  |
| TK-DTB21                                          | 21" Double Overhead Track Bracket Pair    | 5 lbs  |
| TK-DTB24                                          | 24" Double Overhead Track Bracket Pair    | 6 lbs  |
|                                                   | Mobile Unit Track Rollers                 |        |
| TK-CBW                                            | Set of 4 Track Rollers                    | 2 lbs  |