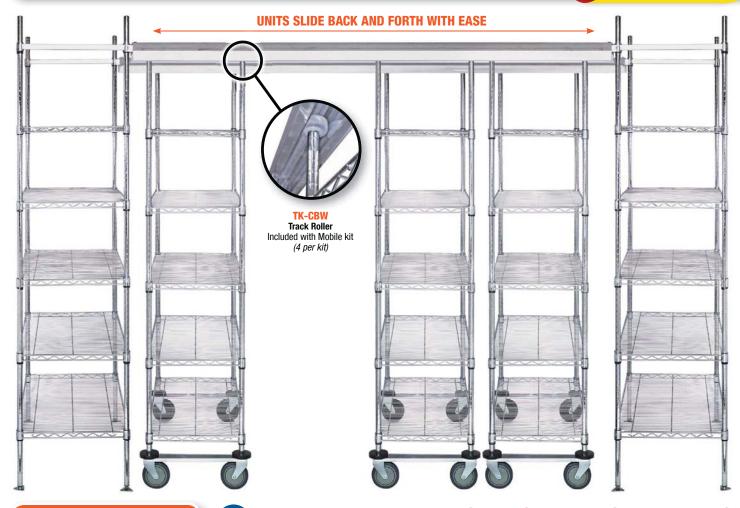

## **Sliding Overhead Track System**

Quantum's Overhead Track wire shelving system provides maximum storage using a minimum of space. All kits include all necessary sections of track for assembling lengths that range from 8' to 24' (note: shelves and posts sold separately). Assembly is quick and easy and the whole system requires only single-aisle access. Casters are 5" x 1-1/4" rigid thermoplastic resin. Overhead Track design provides a clear walkway and clear aisles underneath eliminating any tripping hazard. Overhead Track extrusion manufactured of heavy-duty aluminum ensuring years of heavy-duty and reliable service.

| MODEL                                             |                                           | SHIP   |
|---------------------------------------------------|-------------------------------------------|--------|
| NO.                                               | DESCRIPTION                               | WGT    |
|                                                   | Overhead Track                            |        |
| TK-2                                              | One Track - 2 Feet                        | 7 lbs  |
| TK-26                                             | One Track - 2-1/2 Feet                    | 9 lbs  |
| TK-5                                              | One Track - 5 Feet                        | 17 lbs |
| TK-6                                              | One Track - 6 Feet                        | 21 lbs |
| TK-7                                              | One Track - 7 Feet                        | 24 lbs |
| TK-EP                                             | Track End Plates with Hardware (Set of 4) | 1 lb   |
| TK-CA                                             | Track Connector with Hardware (Set of 4)  | 6 lbs  |
|                                                   | End Unit Single Sided Track Bracket Pair  |        |
| TK-STB18                                          | 18" Single Overhead Track Bracket Pair    | 4 lbs  |
| TK-STB21                                          | 21" Single Overhead Track Bracket Pair    | 5 lbs  |
| TK-STB24                                          | 24" Single Overhead Track Bracket Pair    | 6 lbs  |
| Intermediate Unit Double Sided Track Bracket Pair |                                           |        |
| TK-DTB18                                          | 18" Double Overhead Track Bracket Pair    | 4 lbs  |
| TK-DTB21                                          | 21" Double Overhead Track Bracket Pair    | 5 lbs  |
| TK-DTB24                                          | 24" Double Overhead Track Bracket Pair    | 6 lbs  |
|                                                   | Mobile Unit Track Rollers                 |        |
| TK-CBW                                            | Set of 4 Track Rollers                    | 2 lbs  |