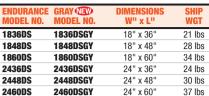

1836DS

# 1,300-1,600 lb.

### Dunnage Shelves

Dunnage shelves are constructed of 1" square tubular steel with removable wire decking. Utilized in extreme load applications. 1,300-1,600 lb. load capacity depending of shelf length. *Finishes:* Blue Endurance or Gray Epoxy - Excellent for high humidity or corrosive applications and is fortified with an antimicrobial agent.

TUBULAR FRAME

1836DSGY

NEW

1836FGY

NEW

| CHROME<br>MODEL NO. | DIMENSIONS<br>W" x L" | SHIP<br>WGT | DIVIDER<br>MODEL NO. |
|---------------------|-----------------------|-------------|----------------------|
| 1836SL              | 18" x 36"             | 7 lbs       | DIV18SL              |
| 1848SL              | 18" x 48"             | 8 lbs       | DIV18SL              |
| 2436SL              | 24" x 36"             | 8 lbs       | DIV24SL              |
| 2448SL              | 24" x 48"             | 9 lbs       | DIV24SL              |