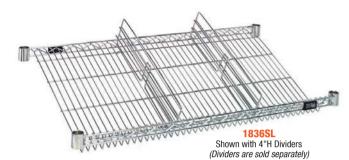

TUBULAR FRAME

1836DSGY

NEW

1836FGY

NEW

| CHROME<br>MODEL NO. | DIMENSIONS<br>W" x L" | SHIP<br>WGT | DIVIDER<br>MODEL NO. |
|---------------------|-----------------------|-------------|----------------------|
| 1836SL              | 18" x 36"             | 7 lbs       | DIV18SL              |
| 1848SL              | 18" x 48"             | 8 lbs       | DIV18SL              |
| 2436SL              | 24" x 36"             | 8 lbs       | DIV24SL              |
| 2448SL              | 24" x 48"             | 9 lbs       | DIV24SL              |

### Slanted Shelves

Designed with a 25° slant to add structure to various applications and retain products. Perfect angle for gravity flow as well as bin storage. *Finish:* Chrome