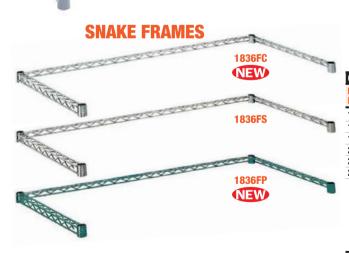

## **Tubular 3 Sided Frames**

Constructed of 1" square tubing, frame is designed for added structure to the perimeter of a dunnage or shelving unit. *Finish:* Gray Epoxy

## NEW FINISHES

| CHROME            | STAINLESS    | PROFORM            |                       |             |
|-------------------|--------------|--------------------|-----------------------|-------------|
| MODEL<br>No. (EW) | MODEL<br>No. | MODEL<br>No. (NEW) | DIMENSIONS<br>W" x L" | SHIP<br>WGT |
| 1836FC            | 1836FS       | 1836FP             | 18" x 36"             | 6 lbs       |
| 1848FC            | 1848FS       | 1848FP             | 18" x 48"             | 7 lbs       |
| 1860FC            | 1860FS       | 1860FP             | 18" x 60"             | 8 lbs       |
| 2436FC            | 2436FS       | 2436FP             | 24" x 36"             | 8 lbs       |
| 2448FC            | 2448FS       | 2448FP             | 24" x 48"             | 9 lbs       |
| 2460FC            | 2460FS       | 2460FP             | 24" x 60"             | 10 lbs      |

Wire 3 Sided Snake Frames

Designed to add structure to various applications and retain products.

**Finishes:** Chrome, 304 Stainless Steel and Proform Green Epoxy

|  |  | 1 | 1         | 1                                |  |
|--|--|---|-----------|----------------------------------|--|
|  |  |   | S<br>(Bir | 48B<br>Shown with<br>ns are sold |  |