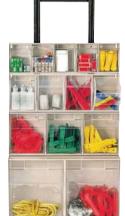

## **Clear Tip Out Bin Rails**

Provide an easy and efficient way to build a high density expandable storage system. U-channel shaped rails allow Tip Out Bins to slide easily to any height. Each Tip Out Bin needs 2 disks and 2 screws (QDS300) in order to affix to all rails and frames. (Bins are sold separately). Powder coat finish.