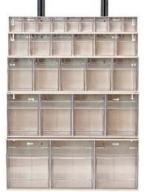

## **Clear Tip Out Bin Frames**

Two 48"H Rails 1 Set

Frames are manufactured with preset parallel distance allowing Tip Out Bins to be stacked and removed easily and efficiently. All frames have a ledge at the bottom allowing Tip Out Bins to be secured above ground level. Each Tip Out Bin needs 2 disks and 2 screws (QDS300) in order to affix to all rails and frames. (Bins are sold separately). Powder coat finish.

|       |       | Π     |
|-------|-------|-------|
|       | Π     | Ц     |
|       |       |       |
| QTF24 | QTF48 | QTF70 |

| Available in:  Black |             |            |            | NO. OF BINS TO FIT EACH FRAME |            |            |            |            |            |
|----------------------|-------------|------------|------------|-------------------------------|------------|------------|------------|------------|------------|
| MODEL<br>NO.         | DESCRIPTION | CTN<br>QTY | CTN<br>WGT | QTB<br>302                    | QTB<br>303 | QTB<br>304 | QTB<br>305 | QTB<br>306 | QTB<br>309 |
| QTF24                | 24"H Frame  | 1          | 3 lbs      | 1                             | 2          | 3          | 3          | 5          | 8          |
| QTF48                | 48"H Frame  | 1          | 5 lbs      | 3                             | 5          | 6          | 7          | 10         | 16         |
| QTF70                | 70"H Frame  | 1          | 7 lbs      | 5                             | 7          | 8          | 10         | 15         | 23         |