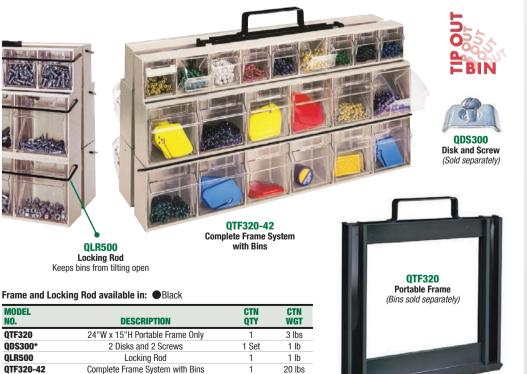

## **Clear Tip Out Bin Rails**

Provide an easy and efficient way to build a high density expandable storage system. U-channel shaped rails allow Tip Out Bins to slide easily to any height. Each Tip Out Bin needs 2 disks and 2 screws (QDS300) in order to affix to all rails and frames. (Bins are sold separately). Powder coat finish.

## **Clear Tip Out Bin Frames**

Two 48"H Rails 1 Set

Frames are manufactured with preset parallel distance allowing Tip Out Bins to be stacked and removed easily and efficiently. All frames have a ledge at the bottom allowing Tip Out Bins to be secured above ground level. Each Tip Out Bin needs 2 disks and 2 screws (QDS300) in order to affix to all rails and frames. (Bins are sold separately). Powder coat finish.