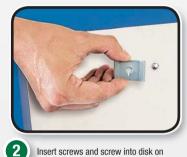

2

5

7

In order to attach a Tip Out Bin system to a rail, frame or floor stand, 1 set of disks and screws are required per Tip Out Bin system

WWW.QUANTUMSTORAGE.COM