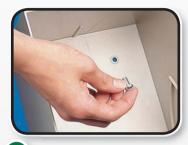

Utilize rails when base of the first bin will sit on the floor

Utilize frame when bins will be mounted above floor level

1 Having removed transparent clear cups, insert screw corresponding to screw holes in Tip Out Bin housing.