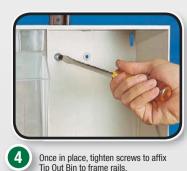

## **Clear Tip Out Bin Rails**

Provide an easy and efficient way to build a high density expandable storage system. U-channel shaped rails allow Tip Out Bins to slide easily to any height. Each Tip Out Bin needs 2 disks and 2 screws (QDS300) in order to affix to all rails and frames. (Bins are sold separately). Powder coat finish.

## **Clear Tip Out Bin Frames**

Two 48"H Rails 1 Set

Frames are manufactured with preset parallel distance allowing Tip Out Bins to be stacked and removed easily and efficiently. All frames have a ledge at the bottom allowing Tip Out Bins to be secured above ground level. Each Tip Out Bin needs 2 disks and 2 screws (QDS300) in order to affix to all rails and frames. (Bins are sold separately). Powder coat finish.