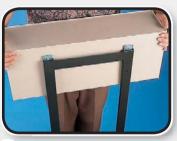

Utilize rails when base of the first bin will sit on the floor

Utilize frame when bins will be mounted above floor level

1 Having removed transparent clear cups, insert screw corresponding to screw holes in Tip Out Bin housing.