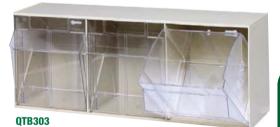

**Clear Tip Out Bins** 

## THE ORIGINAL AND INDUSTRY STANDARD

Space saving bin units keep small and medium sized parts organized, sorted and easy to find. These clear, break resistant injection molded plastic containers tip open smoothly to a 45° angle and are completely removable for easy access and refilling. Molded handle with slots for labels provided. Bins are easily cleaned with soap and water. Polystyrene cabinet can be stacked or wall mounted. Exterior available in 3 colors. Cups are clear. Optional dividers, locking rod and louvered panel bracket also available.

## Available in: Ivory Gray OWhite

| MODEL<br>No. | OUTSIDE DIMENSIONS<br>L'' x W'' x H''                         | CUP DIMENSIONS<br>L" x W" x H" | CTN<br>Oty | CTN<br>Wgt |
|--------------|---------------------------------------------------------------|--------------------------------|------------|------------|
| QTB301       | 11-3/4" x 11-13/16" x 13-7/8"                                 | 8-7/8" x 11-1/16" x 13-5/8"    | 1          | 7 lbs      |
| QTB302       | 11-3/4" x 23-5/8" x 13-7/8"                                   | 8-7/8" x 11-1/16" x 13-5/8"    | 1          | 14 lbs     |
| QTB303       | 7-3/4" x 23-5/8" x 9-1/2"                                     | 5-7/8" x 7-3/8" x 8-5/8"       | 1          | 9 lbs      |
| QTB304       | 6-5/8" x 23-5/8" x 8-1/8"                                     | 5" x 5-5/8" x 7-1/2"           | 1          | 7 lbs      |
| QTB305       | 5-1/4" x 23-5/8" x 6-1/2"                                     | 3-3/4" x 4-1/4" x 5-3/4"       | 1          | 5 lbs      |
| QTB306       | 3-5/8" x 23-5/8" x 4-1/2"                                     | 2-5/8" x 3-1/2" x 3-3/4"       | 1          | 2 lbs      |
| QTB309       | 2-1/2" x 23-5/8" x 3-1/8"                                     | 1-3/4" x 2-3/16" x 2-1/2"      | 1          | 2 lbs      |
| DIV303       | 3 Dividers for QTB303                                         |                                | 3          | 2 lbs      |
| DIV304       | 4 Dividers for QTB304                                         |                                | 4          | 1 lb       |
| QLR500       | Locking Rod for 23-5/8"W Tip Out Bins                         |                                | 1          | 1 lb       |
| QTB-LP-BKT   | Louvered Panel Bracket Pair for Tip Out Bins (Sold as a pair) |                                | 2          | 1 lb       |