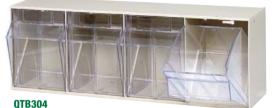

## Available in: Ivory Gray OWhite

| MODEL<br>No. | OUTSIDE DIMENSIONS<br>L'' x W'' x H''                         | CUP DIMENSIONS<br>L" x W" x H" | CTN<br>Oty | CTN<br>Wgt |
|--------------|---------------------------------------------------------------|--------------------------------|------------|------------|
| QTB301       | 11-3/4" x 11-13/16" x 13-7/8"                                 | 8-7/8" x 11-1/16" x 13-5/8"    | 1          | 7 lbs      |
| QTB302       | 11-3/4" x 23-5/8" x 13-7/8"                                   | 8-7/8" x 11-1/16" x 13-5/8"    | 1          | 14 lbs     |
| QTB303       | 7-3/4" x 23-5/8" x 9-1/2"                                     | 5-7/8" x 7-3/8" x 8-5/8"       | 1          | 9 lbs      |
| QTB304       | 6-5/8" x 23-5/8" x 8-1/8"                                     | 5" x 5-5/8" x 7-1/2"           | 1          | 7 lbs      |
| QTB305       | 5-1/4" x 23-5/8" x 6-1/2"                                     | 3-3/4" x 4-1/4" x 5-3/4"       | 1          | 5 lbs      |
| QTB306       | 3-5/8" x 23-5/8" x 4-1/2"                                     | 2-5/8" x 3-1/2" x 3-3/4"       | 1          | 2 lbs      |
| QTB309       | 2-1/2" x 23-5/8" x 3-1/8"                                     | 1-3/4" x 2-3/16" x 2-1/2"      | 1          | 2 lbs      |
| DIV303       | 3 Dividers for QTB303                                         |                                | 3          | 2 lbs      |
| DIV304       | 4 Dividers for QTB304                                         |                                | 4          | 1 lb       |
| QLR500       | Locking Rod for 23-5/8"W Tip Out Bins                         |                                | 1          | 1 lb       |
| QTB-LP-BKT   | Louvered Panel Bracket Pair for Tip Out Bins (Sold as a pair) |                                | 2          | 1 lb       |

DIV303 and DIV304 QTB303 and QTB304 cup can use optional divider, as shown.

**QLR500 Locking Rod** Keeps bins from tilting open. Can be used with 23-5/8"W bins.

CLEAR TIP OUT BINS | SPECIALTY

87