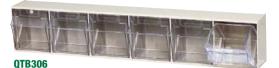

## Available in: Ivory Gray OWhite

| MODEL<br>No. | OUTSIDE DIMENSIONS<br>L'' x W'' x H''                         | CUP DIMENSIONS<br>L" x W" x H" | CTN<br>Oty | CTN<br>Wgt |
|--------------|---------------------------------------------------------------|--------------------------------|------------|------------|
| QTB301       | 11-3/4" x 11-13/16" x 13-7/8"                                 | 8-7/8" x 11-1/16" x 13-5/8"    | 1          | 7 lbs      |
| QTB302       | 11-3/4" x 23-5/8" x 13-7/8"                                   | 8-7/8" x 11-1/16" x 13-5/8"    | 1          | 14 lbs     |
| QTB303       | 7-3/4" x 23-5/8" x 9-1/2"                                     | 5-7/8" x 7-3/8" x 8-5/8"       | 1          | 9 lbs      |
| QTB304       | 6-5/8" x 23-5/8" x 8-1/8"                                     | 5" x 5-5/8" x 7-1/2"           | 1          | 7 lbs      |
| QTB305       | 5-1/4" x 23-5/8" x 6-1/2"                                     | 3-3/4" x 4-1/4" x 5-3/4"       | 1          | 5 lbs      |
| QTB306       | 3-5/8" x 23-5/8" x 4-1/2"                                     | 2-5/8" x 3-1/2" x 3-3/4"       | 1          | 2 lbs      |
| QTB309       | 2-1/2" x 23-5/8" x 3-1/8"                                     | 1-3/4" x 2-3/16" x 2-1/2"      | 1          | 2 lbs      |
| DIV303       | 3 Dividers for QTB303                                         |                                | 3          | 2 lbs      |
| DIV304       | 4 Dividers for QTB304                                         |                                | 4          | 1 lb       |
| QLR500       | Locking Rod for 23-5/8"W Tip Out Bins                         |                                | 1          | 1 lb       |
| QTB-LP-BKT   | Louvered Panel Bracket Pair for Tip Out Bins (Sold as a pair) |                                | 2          | 1 lb       |