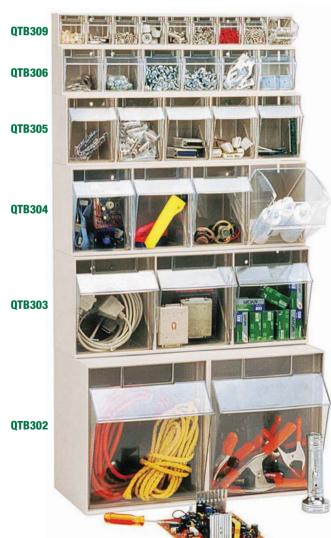

**Clear Tip Out Bins** 

## THE ORIGINAL AND INDUSTRY STANDARD

Space saving bin units keep small and medium sized parts organized, sorted and easy to find. These clear, break resistant injection molded plastic containers tip open smoothly to a 45° angle and are completely removable for easy access and refilling. Molded handle with slots for labels provided. Bins are easily cleaned with soap and water. Polystyrene cabinet can be stacked or wall mounted. Exterior available in 3 colors. Cups are clear. Optional dividers, locking rod and louvered panel bracket also available.

## Available in: Ivory Gray OWhite

| MODEL<br>No. | OUTSIDE DIMENSIONS<br>L'' x W'' x H''                         | CUP DIMENSIONS<br>L" x W" x H" | CTN<br>Oty | CTN<br>Wgt |
|--------------|---------------------------------------------------------------|--------------------------------|------------|------------|
| QTB301       | 11-3/4" x 11-13/16" x 13-7/8"                                 | 8-7/8" x 11-1/16" x 13-5/8"    | 1          | 7 lbs      |
| QTB302       | 11-3/4" x 23-5/8" x 13-7/8"                                   | 8-7/8" x 11-1/16" x 13-5/8"    | 1          | 14 lbs     |
| QTB303       | 7-3/4" x 23-5/8" x 9-1/2"                                     | 5-7/8" x 7-3/8" x 8-5/8"       | 1          | 9 lbs      |
| QTB304       | 6-5/8" x 23-5/8" x 8-1/8"                                     | 5" x 5-5/8" x 7-1/2"           | 1          | 7 lbs      |
| QTB305       | 5-1/4" x 23-5/8" x 6-1/2"                                     | 3-3/4" x 4-1/4" x 5-3/4"       | 1          | 5 lbs      |
| QTB306       | 3-5/8" x 23-5/8" x 4-1/2"                                     | 2-5/8" x 3-1/2" x 3-3/4"       | 1          | 2 lbs      |
| QTB309       | 2-1/2" x 23-5/8" x 3-1/8"                                     | 1-3/4" x 2-3/16" x 2-1/2"      | 1          | 2 lbs      |
| DIV303       | 3 Dividers for QTB303                                         |                                | 3          | 2 lbs      |
| DIV304       | 4 Dividers for QTB304                                         |                                | 4          | 1 lb       |
| QLR500       | Locking Rod for 23-5/8"W Tip Out Bins                         |                                | 1          | 1 lb       |
| QTB-LP-BKT   | Louvered Panel Bracket Pair for Tip Out Bins (Sold as a pair) |                                | 2          | 1 lb       |

## TIP OUT BIN CLEAR COMPARTMENTS KEEP SMALL ITEMS SORTED AND EASY TO FIND

**QTB-LP-BKT Louvered Panel Bracket** Hang 23-5/8"W bin on louvered panel using bracket. Available in Beige or Gray. Panels available on *pg. 8*.