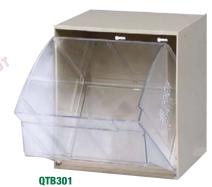

**Clear Tip Out Bins** 

## THE ORIGINAL AND INDUSTRY STANDARD

Space saving bin units keep small and medium sized parts organized, sorted and easy to find. These clear, break resistant injection molded plastic containers tip open smoothly to a 45° angle and are completely removable for easy access and refilling. Molded handle with slots for labels provided. Bins are easily cleaned with soap and water. Polystyrene cabinet can be stacked or wall mounted. Exterior available in 3 colors. Cups are clear. Optional dividers, locking rod and louvered panel bracket also available.

## Available in: Ivory Gray OWhite

| MODEL<br>No. | OUTSIDE DIMENSIONS<br>L'' x W'' x H''                         | CUP DIMENSIONS<br>L" x W" x H" | CTN<br>Oty | CTN<br>Wgt |
|--------------|---------------------------------------------------------------|--------------------------------|------------|------------|
| QTB301       | 11-3/4" x 11-13/16" x 13-7/8"                                 | 8-7/8" x 11-1/16" x 13-5/8"    | 1          | 7 lbs      |
| QTB302       | 11-3/4" x 23-5/8" x 13-7/8"                                   | 8-7/8" x 11-1/16" x 13-5/8"    | 1          | 14 lbs     |
| QTB303       | 7-3/4" x 23-5/8" x 9-1/2"                                     | 5-7/8" x 7-3/8" x 8-5/8"       | 1          | 9 lbs      |
| QTB304       | 6-5/8" x 23-5/8" x 8-1/8"                                     | 5" x 5-5/8" x 7-1/2"           | 1          | 7 lbs      |
| QTB305       | 5-1/4" x 23-5/8" x 6-1/2"                                     | 3-3/4" x 4-1/4" x 5-3/4"       | 1          | 5 lbs      |
| QTB306       | 3-5/8" x 23-5/8" x 4-1/2"                                     | 2-5/8" x 3-1/2" x 3-3/4"       | 1          | 2 lbs      |
| QTB309       | 2-1/2" x 23-5/8" x 3-1/8"                                     | 1-3/4" x 2-3/16" x 2-1/2"      | 1          | 2 lbs      |
| DIV303       | 3 Dividers for QTB303                                         |                                | 3          | 2 lbs      |
| DIV304       | 4 Dividers for QTB304                                         |                                | 4          | 1 lb       |
| QLR500       | Locking Rod for 23-5/8"W Tip Out Bins                         |                                | 1          | 1 lb       |
| QTB-LP-BKT   | Louvered Panel Bracket Pair for Tip Out Bins (Sold as a pair) |                                | 2          | 1 lb       |