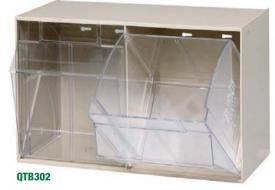

**Clear Tip Out Bins** 

## THE ORIGINAL AND INDUSTRY STANDARD

Space saving bin units keep small and medium sized parts organized, sorted and easy to find. These clear, break resistant injection molded plastic containers tip open smoothly to a 45° angle and are completely removable for easy access and refilling. Molded handle with slots for labels provided. Bins are easily cleaned with soap and water. Polystyrene cabinet can be stacked or wall mounted. Exterior available in 3 colors. Cups are clear. Optional dividers, locking rod and louvered panel bracket also available.

## Available in: Ivory Gray OWhite

| MODEL<br>No. | OUTSIDE DIMENSIONS<br>L'' x W'' x H''                         | CUP DIMENSIONS<br>L" x W" x H" | CTN<br>Oty | CTN<br>Wgt |
|--------------|---------------------------------------------------------------|--------------------------------|------------|------------|
| QTB301       | 11-3/4" x 11-13/16" x 13-7/8"                                 | 8-7/8" x 11-1/16" x 13-5/8"    | 1          | 7 lbs      |
| QTB302       | 11-3/4" x 23-5/8" x 13-7/8"                                   | 8-7/8" x 11-1/16" x 13-5/8"    | 1          | 14 lbs     |
| QTB303       | 7-3/4" x 23-5/8" x 9-1/2"                                     | 5-7/8" x 7-3/8" x 8-5/8"       | 1          | 9 lbs      |
| QTB304       | 6-5/8" x 23-5/8" x 8-1/8"                                     | 5" x 5-5/8" x 7-1/2"           | 1          | 7 lbs      |
| QTB305       | 5-1/4" x 23-5/8" x 6-1/2"                                     | 3-3/4" x 4-1/4" x 5-3/4"       | 1          | 5 lbs      |
| QTB306       | 3-5/8" x 23-5/8" x 4-1/2"                                     | 2-5/8" x 3-1/2" x 3-3/4"       | 1          | 2 lbs      |
| QTB309       | 2-1/2" x 23-5/8" x 3-1/8"                                     | 1-3/4" x 2-3/16" x 2-1/2"      | 1          | 2 lbs      |
| DIV303       | 3 Dividers for QTB303                                         |                                | 3          | 2 lbs      |
| DIV304       | 4 Dividers for QTB304                                         |                                | 4          | 1 lb       |
| QLR500       | Locking Rod for 23-5/8"W Tip Out Bins                         |                                | 1          | 1 lb       |
| QTB-LP-BKT   | Louvered Panel Bracket Pair for Tip Out Bins (Sold as a pair) |                                | 2          | 1 lb       |