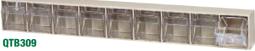

## Available in: Ivory Gray OWhite

| MODEL<br>No. | OUTSIDE DIMENSIONS<br>L'' x W'' x H''                         | CUP DIMENSIONS<br>L" x W" x H" | CTN<br>Oty | CTN<br>Wgt |
|--------------|---------------------------------------------------------------|--------------------------------|------------|------------|
| QTB301       | 11-3/4" x 11-13/16" x 13-7/8"                                 | 8-7/8" x 11-1/16" x 13-5/8"    | 1          | 7 lbs      |
| QTB302       | 11-3/4" x 23-5/8" x 13-7/8"                                   | 8-7/8" x 11-1/16" x 13-5/8"    | 1          | 14 lbs     |
| QTB303       | 7-3/4" x 23-5/8" x 9-1/2"                                     | 5-7/8" x 7-3/8" x 8-5/8"       | 1          | 9 lbs      |
| QTB304       | 6-5/8" x 23-5/8" x 8-1/8"                                     | 5" x 5-5/8" x 7-1/2"           | 1          | 7 lbs      |
| QTB305       | 5-1/4" x 23-5/8" x 6-1/2"                                     | 3-3/4" x 4-1/4" x 5-3/4"       | 1          | 5 lbs      |
| QTB306       | 3-5/8" x 23-5/8" x 4-1/2"                                     | 2-5/8" x 3-1/2" x 3-3/4"       | 1          | 2 lbs      |
| QTB309       | 2-1/2" x 23-5/8" x 3-1/8"                                     | 1-3/4" x 2-3/16" x 2-1/2"      | 1          | 2 lbs      |
| DIV303       | 3 Dividers for QTB303                                         |                                | 3          | 2 lbs      |
| DIV304       | 4 Dividers for QTB304                                         |                                | 4          | 1 lb       |
| QLR500       | Locking Rod for 23-5/8"W Tip Out Bins                         |                                | 1          | 1 lb       |
| QTB-LP-BKT   | Louvered Panel Bracket Pair for Tip Out Bins (Sold as a pair) |                                | 2          | 1 lb       |