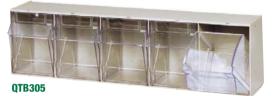

## Available in: Ivory Gray OWhite

| MODEL<br>No. | OUTSIDE DIMENSIONS<br>L'' x W'' x H''                         | CUP DIMENSIONS<br>L" x W" x H" | CTN<br>Oty | CTN<br>Wgt |
|--------------|---------------------------------------------------------------|--------------------------------|------------|------------|
| QTB301       | 11-3/4" x 11-13/16" x 13-7/8"                                 | 8-7/8" x 11-1/16" x 13-5/8"    | 1          | 7 lbs      |
| QTB302       | 11-3/4" x 23-5/8" x 13-7/8"                                   | 8-7/8" x 11-1/16" x 13-5/8"    | 1          | 14 lbs     |
| QTB303       | 7-3/4" x 23-5/8" x 9-1/2"                                     | 5-7/8" x 7-3/8" x 8-5/8"       | 1          | 9 lbs      |
| QTB304       | 6-5/8" x 23-5/8" x 8-1/8"                                     | 5" x 5-5/8" x 7-1/2"           | 1          | 7 lbs      |
| QTB305       | 5-1/4" x 23-5/8" x 6-1/2"                                     | 3-3/4" x 4-1/4" x 5-3/4"       | 1          | 5 lbs      |
| QTB306       | 3-5/8" x 23-5/8" x 4-1/2"                                     | 2-5/8" x 3-1/2" x 3-3/4"       | 1          | 2 lbs      |
| QTB309       | 2-1/2" x 23-5/8" x 3-1/8"                                     | 1-3/4" x 2-3/16" x 2-1/2"      | 1          | 2 lbs      |
| DIV303       | 3 Dividers for QTB303                                         |                                | 3          | 2 lbs      |
| DIV304       | 4 Dividers for QTB304                                         |                                | 4          | 1 lb       |
| QLR500       | Locking Rod for 23-5/8"W Tip Out Bins                         |                                | 1          | 1 lb       |
| QTB-LP-BKT   | Louvered Panel Bracket Pair for Tip Out Bins (Sold as a pair) |                                | 2          | 1 lb       |

DIV303 and DIV304 QTB303 and QTB304 cup can use optional divider, as shown.

**QLR500 Locking Rod** Keeps bins from tilting open. Can be used with 23-5/8"W bins.

CLEAR TIP OUT BINS | SPECIALTY

87