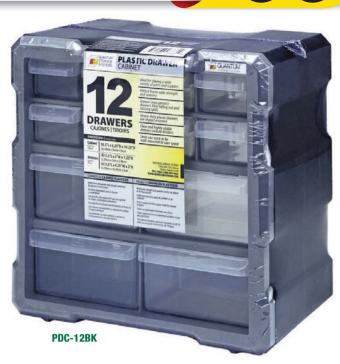

Available in: 

Black and Gray

| MODEL<br>NO.   | OUTSIDE DIMENSIONS<br>L" x W" x H" | DRAWER<br>QTY           | DRAWER DIMENSIONS<br>L" x W" x H"                | PKG<br>QTY | PKG<br>WGT |
|----------------|------------------------------------|-------------------------|--------------------------------------------------|------------|------------|
| PDC-12BK (NEW) | 6-1/4" x 10-1/2" x 10-1/4"         | 8 Drawers<br>4 Drawers  | 5-1/2" x 2" x 1-1/4"<br>5-1/2" x 4-1/4" x 2"     | 1          | 3 lbs      |
| PDC-18BK (NEW) | 6-1/4" x 15" x 18-3/4"             | 18 Drawers              | 5-1/2" x 4-1/4" x 2"                             | 1          | 5 lbs      |
| PDC-22BK NEW   | 6-1/4" x 19-1/2" x 10"             | 14 Drawers<br>8 Drawers | 5-1/2" x 2" x 1-1/4"<br>5-1/2" x 4-1/4" x 2"     | 1          | 5 lbs      |
| PDC-39BK (NEW) | 6-1/4" x 15" x 18-3/4"             | 30 Drawers<br>9 Drawers | 5-1/2" x 2" x 1-1/4"<br>5-1/2" x 4-1/4" x 2"     | 1          | 6 lbs      |
| PDC-60BK (NEW) | 6-1/4" x 15" x 18-3/4"             | 60 Drawers              | 5-1/2" x 2" x 1-1/4"                             | 1          | 7 lbs      |
| PDC-930BK NEW  | 6-1/4" x 15" x 18-3/4"             | 30 Drawers<br>9 Bins    | 5-1/2" x 2" x 1-1/4"<br>5-1/2" x 4-1/4" x 2-3/4" | 1          | 6 lbs      |