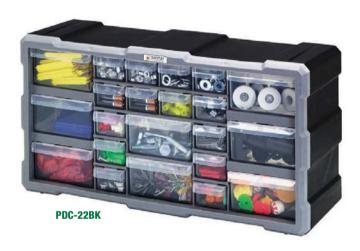

Available in: 

Black and Gray

| MODEL<br>NO.   | OUTSIDE DIMENSIONS<br>L" x W" x H" | DRAWER<br>QTY           | DRAWER DIMENSIONS<br>L" x W" x H"                | PKG<br>QTY | PKG<br>WGT |
|----------------|------------------------------------|-------------------------|--------------------------------------------------|------------|------------|
| PDC-12BK (NEW) | 6-1/4" x 10-1/2" x 10-1/4"         | 8 Drawers<br>4 Drawers  | 5-1/2" x 2" x 1-1/4"<br>5-1/2" x 4-1/4" x 2"     | 1          | 3 lbs      |
| PDC-18BK (NEW) | 6-1/4" x 15" x 18-3/4"             | 18 Drawers              | 5-1/2" x 4-1/4" x 2"                             | 1          | 5 lbs      |
| PDC-22BK NEW   | 6-1/4" x 19-1/2" x 10"             | 14 Drawers<br>8 Drawers | 5-1/2" x 2" x 1-1/4"<br>5-1/2" x 4-1/4" x 2"     | 1          | 5 lbs      |
| PDC-39BK (NEW) | 6-1/4" x 15" x 18-3/4"             | 30 Drawers<br>9 Drawers | 5-1/2" x 2" x 1-1/4"<br>5-1/2" x 4-1/4" x 2"     | 1          | 6 lbs      |
| PDC-60BK (NEW) | 6-1/4" x 15" x 18-3/4"             | 60 Drawers              | 5-1/2" x 2" x 1-1/4"                             | 1          | 7 lbs      |
| PDC-930BK NEW  | 6-1/4" x 15" x 18-3/4"             | 30 Drawers<br>9 Bins    | 5-1/2" x 2" x 1-1/4"<br>5-1/2" x 4-1/4" x 2-3/4" | 1          | 6 lbs      |

## EASY TO IDENTIFY ITEMS INSIDE