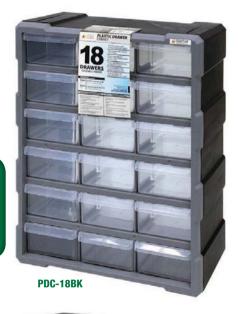

Available in: 

Black and Gray

| MODEL<br>NO.   | OUTSIDE DIMENSIONS<br>L" x W" x H" | DRAWER<br>QTY           | DRAWER DIMENSIONS<br>L" x W" x H"                | PKG<br>QTY | PKG<br>WGT |
|----------------|------------------------------------|-------------------------|--------------------------------------------------|------------|------------|
| PDC-12BK (NEW) | 6-1/4" x 10-1/2" x 10-1/4"         | 8 Drawers<br>4 Drawers  | 5-1/2" x 2" x 1-1/4"<br>5-1/2" x 4-1/4" x 2"     | 1          | 3 lbs      |
| PDC-18BK (NEW) | 6-1/4" x 15" x 18-3/4"             | 18 Drawers              | 5-1/2" x 4-1/4" x 2"                             | 1          | 5 lbs      |
| PDC-22BK NEW   | 6-1/4" x 19-1/2" x 10"             | 14 Drawers<br>8 Drawers | 5-1/2" x 2" x 1-1/4"<br>5-1/2" x 4-1/4" x 2"     | 1          | 5 lbs      |
| PDC-39BK (NEW) | 6-1/4" x 15" x 18-3/4"             | 30 Drawers<br>9 Drawers | 5-1/2" x 2" x 1-1/4"<br>5-1/2" x 4-1/4" x 2"     | 1          | 6 lbs      |
| PDC-60BK (NEW) | 6-1/4" x 15" x 18-3/4"             | 60 Drawers              | 5-1/2" x 2" x 1-1/4"                             | 1          | 7 lbs      |
| PDC-930BK NEW  | 6-1/4" x 15" x 18-3/4"             | 30 Drawers<br>9 Bins    | 5-1/2" x 2" x 1-1/4"<br>5-1/2" x 4-1/4" x 2-3/4" | 1          | 6 lbs      |