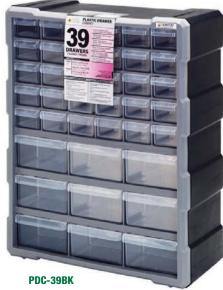

Available in: 

Black and Gray

| MODEL<br>NO.   | OUTSIDE DIMENSIONS<br>L" x W" x H" | DRAWER<br>QTY           | DRAWER DIMENSIONS<br>L" x W" x H"                | PKG<br>QTY | PKG<br>WGT |
|----------------|------------------------------------|-------------------------|--------------------------------------------------|------------|------------|
| PDC-12BK (NEW) | 6-1/4" x 10-1/2" x 10-1/4"         | 8 Drawers<br>4 Drawers  | 5-1/2" x 2" x 1-1/4"<br>5-1/2" x 4-1/4" x 2"     | 1          | 3 lbs      |
| PDC-18BK (NEW) | 6-1/4" x 15" x 18-3/4"             | 18 Drawers              | 5-1/2" x 4-1/4" x 2"                             | 1          | 5 lbs      |
| PDC-22BK NEW   | 6-1/4" x 19-1/2" x 10"             | 14 Drawers<br>8 Drawers | 5-1/2" x 2" x 1-1/4"<br>5-1/2" x 4-1/4" x 2"     | 1          | 5 lbs      |
| PDC-39BK (NEW) | 6-1/4" x 15" x 18-3/4"             | 30 Drawers<br>9 Drawers | 5-1/2" x 2" x 1-1/4"<br>5-1/2" x 4-1/4" x 2"     | 1          | 6 lbs      |
| PDC-60BK (NEW) | 6-1/4" x 15" x 18-3/4"             | 60 Drawers              | 5-1/2" x 2" x 1-1/4"                             | 1          | 7 lbs      |
| PDC-930BK NEW  | 6-1/4" x 15" x 18-3/4"             | 30 Drawers<br>9 Bins    | 5-1/2" x 2" x 1-1/4"<br>5-1/2" x 4-1/4" x 2-3/4" | 1          | 6 lbs      |