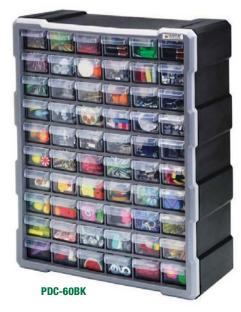

## **Plastic Drawer Cabinets**

- · Heavy-duty reinforced construction.
- Each see through drawer includes a divider.
- Stable stacking and easy wall mounting with pre-configured holes on rear side.
- Drawer stops on each drawer prevents spills.
- Textured drawer pull surface.
- Durable high impact polypropylene frame with clear polypropylene drawers and bins.

Available in: 

Black and Gray

| MODEL<br>NO.   | OUTSIDE DIMENSIONS<br>L" x W" x H" | DRAWER<br>QTY           | DRAWER DIMENSIONS<br>L" x W" x H"                | PKG<br>QTY | PKG<br>WGT |
|----------------|------------------------------------|-------------------------|--------------------------------------------------|------------|------------|
| PDC-12BK (NEW) | 6-1/4" x 10-1/2" x 10-1/4"         | 8 Drawers<br>4 Drawers  | 5-1/2" x 2" x 1-1/4"<br>5-1/2" x 4-1/4" x 2"     | 1          | 3 lbs      |
| PDC-18BK (NEW) | 6-1/4" x 15" x 18-3/4"             | 18 Drawers              | 5-1/2" x 4-1/4" x 2"                             | 1          | 5 lbs      |
| PDC-22BK NEW   | 6-1/4" x 19-1/2" x 10"             | 14 Drawers<br>8 Drawers | 5-1/2" x 2" x 1-1/4"<br>5-1/2" x 4-1/4" x 2"     | 1          | 5 lbs      |
| PDC-39BK (NEW) | 6-1/4" x 15" x 18-3/4"             | 30 Drawers<br>9 Drawers | 5-1/2" x 2" x 1-1/4"<br>5-1/2" x 4-1/4" x 2"     | 1          | 6 lbs      |
| PDC-60BK (NEW) | 6-1/4" x 15" x 18-3/4"             | 60 Drawers              | 5-1/2" x 2" x 1-1/4"                             | 1          | 7 lbs      |
| PDC-930BK NEW  | 6-1/4" x 15" x 18-3/4"             | 30 Drawers<br>9 Bins    | 5-1/2" x 2" x 1-1/4"<br>5-1/2" x 4-1/4" x 2-3/4" | 1          | 6 lbs      |