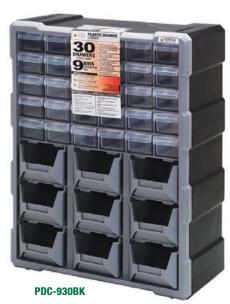

## **Plastic Drawer Cabinets**

- · Heavy-duty reinforced construction.
- Each see through drawer includes a divider.
- Stable stacking and easy wall mounting with pre-configured holes on rear side.
- Drawer stops on each drawer prevents spills.
- Textured drawer pull surface.
- Durable high impact polypropylene frame with clear polypropylene drawers and bins.

Available in: 

Black and Gray

| MODEL<br>NO.   | OUTSIDE DIMENSIONS<br>L" x W" x H" | DRAWER<br>QTY           | DRAWER DIMENSIONS<br>L" x W" x H"                | PKG<br>QTY | PKG<br>WGT |
|----------------|------------------------------------|-------------------------|--------------------------------------------------|------------|------------|
| PDC-12BK (NEW) | 6-1/4" x 10-1/2" x 10-1/4"         | 8 Drawers<br>4 Drawers  | 5-1/2" x 2" x 1-1/4"<br>5-1/2" x 4-1/4" x 2"     | 1          | 3 lbs      |
| PDC-18BK (NEW) | 6-1/4" x 15" x 18-3/4"             | 18 Drawers              | 5-1/2" x 4-1/4" x 2"                             | 1          | 5 lbs      |
| PDC-22BK NEW   | 6-1/4" x 19-1/2" x 10"             | 14 Drawers<br>8 Drawers | 5-1/2" x 2" x 1-1/4"<br>5-1/2" x 4-1/4" x 2"     | 1          | 5 lbs      |
| PDC-39BK (NEW) | 6-1/4" x 15" x 18-3/4"             | 30 Drawers<br>9 Drawers | 5-1/2" x 2" x 1-1/4"<br>5-1/2" x 4-1/4" x 2"     | 1          | 6 lbs      |
| PDC-60BK (NEW) | 6-1/4" x 15" x 18-3/4"             | 60 Drawers              | 5-1/2" x 2" x 1-1/4"                             | 1          | 7 lbs      |
| PDC-930BK NEW  | 6-1/4" x 15" x 18-3/4"             | 30 Drawers<br>9 Bins    | 5-1/2" x 2" x 1-1/4"<br>5-1/2" x 4-1/4" x 2-3/4" | 1          | 6 lbs      |