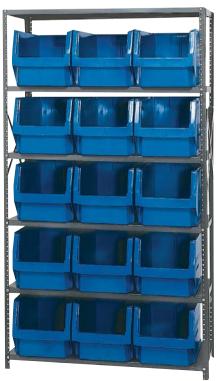

(One color per unit)

MSU-543 6 shelves and 10 QMS543 19-3/4"L x 18-3/8"W x 11-7/8"H bins