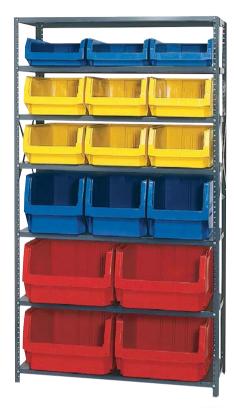

## MSU-16-MIX

7 shelves and 4 QMS543 19-3/4"L x 18-3/8"W x 11-7/8"H bins, **3 QMS533** 19-3/4"L x 12-3/8"W x 11-7/8"H bins, 6 QMS532 19-3/4"L x 12-3/8"W x 7-7/8"H bins, 3 QMS531

19-3/4"L x 12-3/8"W x 5-7/8"H bins