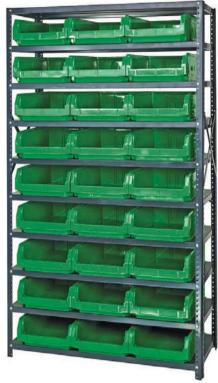

## MSU-531

10 shelves and 27 QMS531 19-3/4"L x 12-3/8"W x 5-7/8"H bins

8 shelves and 21 QMS532 19-3/4"L x 12-3/8"W x 7-7/8"H bins

6 shelves and 15 QMS533 19-3/4"L x 12-3/8"W x 11-7/8"H bins

Bins available in: Blue Green Red Yellow Black