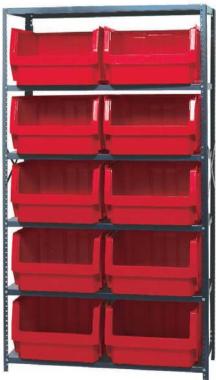

## MSU-531

10 shelves and 27 QMS531 19-3/4"L x 12-3/8"W x 5-7/8"H bins

8 shelves and 21 QMS532 19-3/4"L x 12-3/8"W x 7-7/8"H bins

6 shelves and 15 QMS533 19-3/4"L x 12-3/8"W x 11-7/8"H bins

Bins available in: Blue Green Red Yellow Black

(One color per unit)

MSU-543 6 shelves and 10 QMS543 19-3/4"L x 18-3/8"W x 11-7/8"H bins