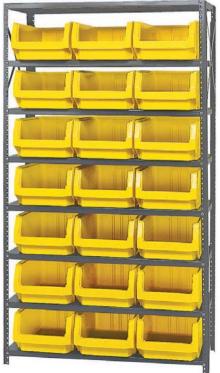

## MSU-531

10 shelves and 27 QMS531 19-3/4"L x 12-3/8"W x 5-7/8"H bins

8 shelves and 21 QMS532 19-3/4"L x 12-3/8"W x 7-7/8"H bins

6 shelves and 15 QMS533 19-3/4"L x 12-3/8"W x 11-7/8"H bins

Bins available in: Blue Green Red Yellow Black