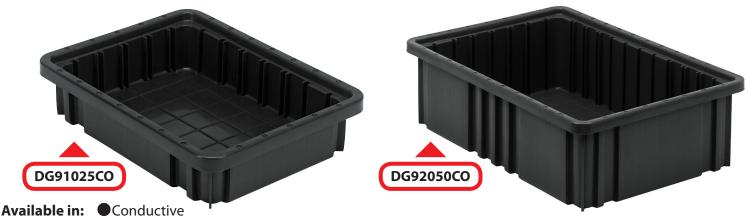

| MODEL NO. | OUTSIDE DIMENSIONS<br>L" x W" x H" | INSIDE DIMENSIONS<br>L" x W" x H" | CTN<br>QTY | CTN<br>WGT | LONG<br>DIVIDER | CTN<br>QTY | SHORT<br>DIVIDER | CTN<br>QTY | COVER      | CTN<br>QTY |
|-----------|------------------------------------|-----------------------------------|------------|------------|-----------------|------------|------------------|------------|------------|------------|
| DG91025CO | 10-7/8" x 8-1/4" x 2-1/2"          | 9-3/16" x 6-9/16" x 2"            | 20         | 16 lbs     | DL91025CO       | 6          | DS91025CO        | 6          | COV91000CO | 10         |
| DG92050CO | 16-1/2" x 10-7/8" x 5"             | 14-7/8" x 9-1/4" x 4-1/2"         | 12         | 25 lbs     | DL92050CO       | 6          | DS92050CO        | 6          | COV92000CO | 10         |