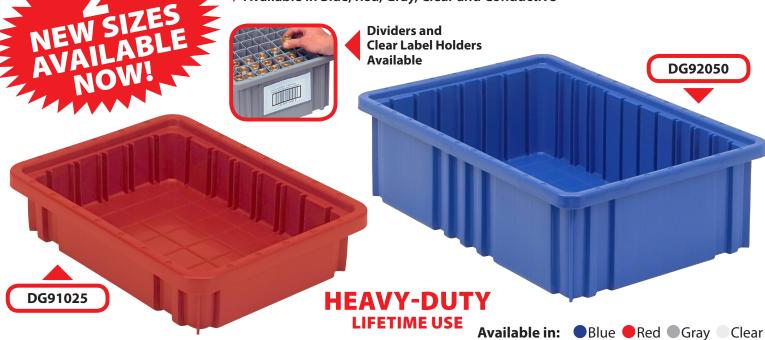

## **DIVIDABLE GRID CONTAINERS**

- Heavy-duty containers can be used in industrial, commercial, electronic and healthcare industries for storage, assembly, fabrication and distribution applications.
- Offer the safest and most efficient method for compartmentalizing and protecting small to medium sized parts.
- > Snap on covers protect contents from damage or dust during shipping and storage.
- Dividers allow you to customize the container's interior to meet your exact needs.
- Available in Blue, Red, Gray, Clear and Conductive

| MODEL NO. | OUTSIDE DIMENSIONS<br>L" x W" x H" | INSIDE DIMENSIONS<br>L" x W" x H" | CTN<br>QTY | CTN<br>WGT | LONG CTN<br>DIVIDER QTY | SHORT CTN<br>DIVIDER QTY |                    |
|-----------|------------------------------------|-----------------------------------|------------|------------|-------------------------|--------------------------|--------------------|
| DG91025   | 10-7/8" x 8-1/4" x 2-1/2"          | 9-3/16" x 6-9/16" x 2"            | 20         | 16 lbs     | <b>DL91025</b> 6        | <b>DS91025</b> 6         | <b>COV91000</b> 10 |
| DG92050   | 16-1/2" x 10-7/8" x 5"             | 14-7/8" x 9-1/4" x 4-1/2"         | 12         | 25 lbs     | <b>DL92050</b> 6        | <b>DS92050</b> 6         | <b>COV92000</b> 10 |