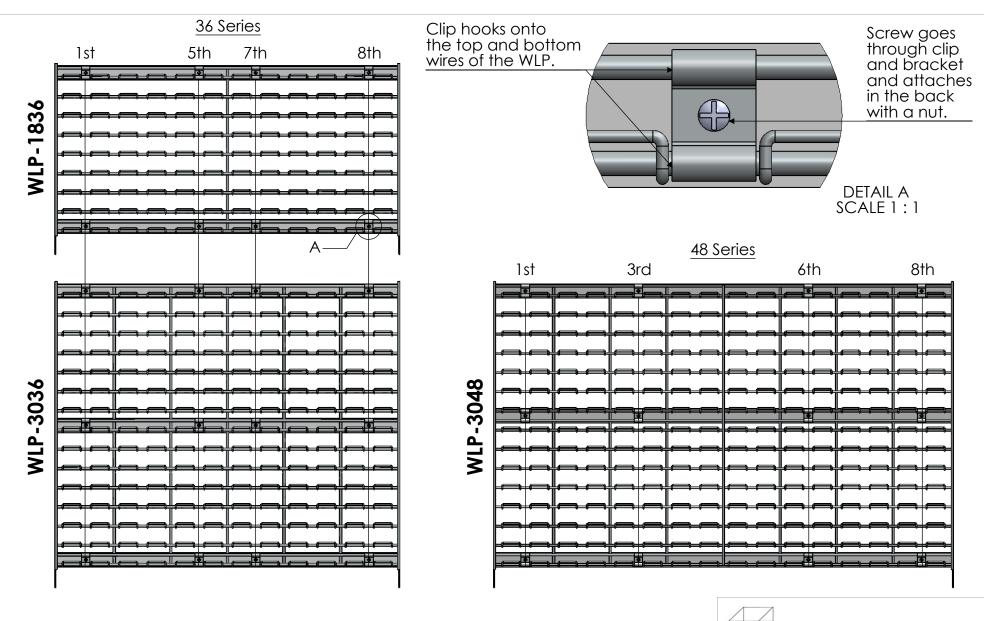

How To Instructions: (NOTE: 2 people required for assembly.)

Assemble WS System.

Astach WS-HB to the WS System in desired positions.

Person A hold WLP so that the top, middle, and bottom 1" cross wires align with WS-HB holes.

Person B mount WLP-DMC to the front of WLP and align with hole locations.

Person B insert hardware through WLP-DMC. Connecting the WLP to the brackets with nuts. 3.

4. 5.

Repeat steps 4 & 5 until unit is completely fastened. 6.