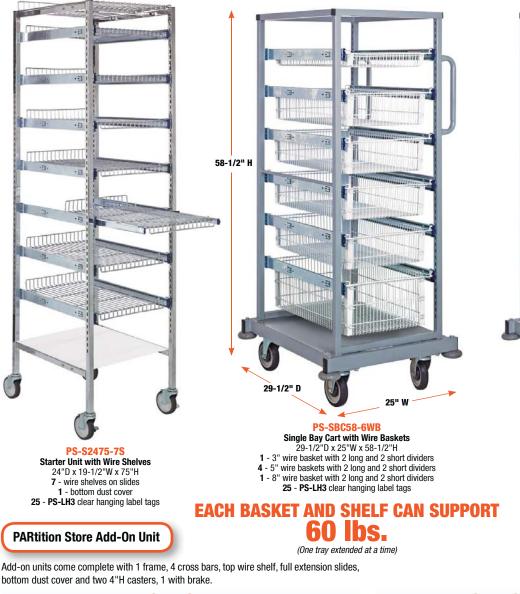

### **PARtition Store Starter Unit**

Starter units come complete with 2 frames, 4 cross bars, top wire shelf, full extension slides, bottom dust cover and four 4"H poly casters, 2 with brakes. Load capacity of 800 lb.

#### **PARtition Store Single Bay Carts**

• Sturdy base with solid shelf

Heavy-duty 1,200 lb. capacity

 Ideal for transport of your needed parts or tools All-welded 1" square tubular epoxy-coated steel frame