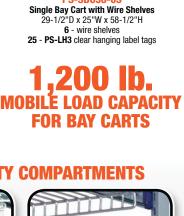

#### **PARtition Store Single Bay Carts**

• Sturdy base with solid shelf

Heavy-duty 1,200 lb. capacity

 Ideal for transport of your needed parts or tools All-welded 1" square tubular epoxy-coated steel frame