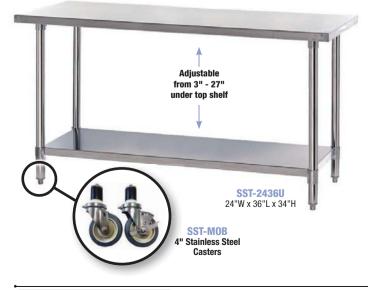

NSF

Heavy-duty 304 stainless steel processing tables are ideal for pack and prep in sterile environments. Units consist of a flat top work surface with hemmed edges and the lower flat bottom shelf is adjustable from 3" to 27" high. Tables are NSF approved. The support legs are 1-5/8" diameter with a leveling foot which can be converted to a mobile unit with a 4" stainless steel caster kit, all swivel and 2 with brake. *(Sold separately) Finish:* 304 Stainless Steel

| MODEL<br>No.                           | DIMENSIONS<br>W" x L" x H"     | NO. OF<br>Shelves | SHIP<br>WGT |  |  |
|----------------------------------------|--------------------------------|-------------------|-------------|--|--|
| Stationary Instrument Table with Shelf |                                |                   |             |  |  |
| SST-2436U                              | 24" x 36" x 34"                | 1                 | 50 lbs      |  |  |
| SST-2448U                              | 24" x 48" x 34"                | 1                 | 60 lbs      |  |  |
| SST-2460U                              | 24" x 60" x 34"                | 1                 | 70 lbs      |  |  |
| SST-2472U                              | 24" x 72" x 34"                | 1                 | 80 lbs      |  |  |
|                                        | Mobile Kit                     |                   |             |  |  |
| SST-MOB                                | 4 Swivel Casters, 2 with Brake |                   | 4 lbs       |  |  |