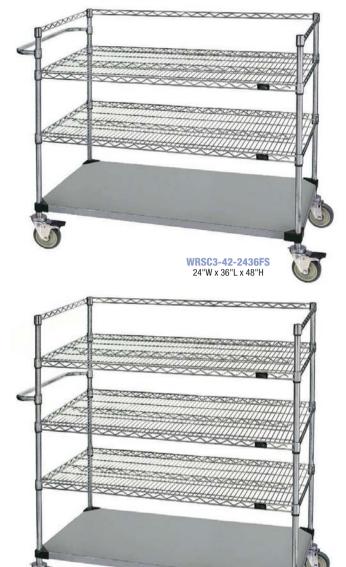

## **Open Surgical Case Carts**

Corrosion-free surgical case cart transports and delivers surgical instrumentation packs from the OR supply center to the operating room. *Finish:* 304 Stainless Steel

Each unit consists of:

- 4 42" stainless steel posts
- 2 stainless steel wire shelves
- 1 stainless steel solid shelf
- 1 stainless steel 3-sided frame
- 1 stainless steel push handle
- 4 5" swivel, stainless steel thermoplastic resin casters, 2 with brakes (casters come with Zerk grease fittings)

| MODEL<br>NO.    | DIMENSIONS<br>W" x L" x H" | NO. OF<br>Shelves | SHIP<br>Wgt |
|-----------------|----------------------------|-------------------|-------------|
| WRSC3-42-2436FS | 24" x 36" x 48"            | 3                 | 77 lbs      |
| WRSC3-42-2448FS | 24" x 48" x 48"            | 3                 | 88 lbs      |
| WRSC3-42-2460FS | 24" x 60" x 48"            | 3                 | 106 lbs     |