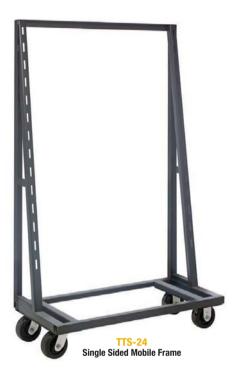

## **Mobile Frames**

| MODEL                     | DIMENSIONS                | SHIP    |  |  |  |  |  |  |
|---------------------------|---------------------------|---------|--|--|--|--|--|--|
| NO.                       | D" x W" x H"              | WGT     |  |  |  |  |  |  |
|                           | Single Sided Mobile Frame |         |  |  |  |  |  |  |
| TTS-18                    | 18" x 38" x 67"           | 170 lbs |  |  |  |  |  |  |
| TTS-24                    | 24" x 38" x 67"           | 174 lbs |  |  |  |  |  |  |
| Double Sided Mobile Frame |                           |         |  |  |  |  |  |  |
| TTD-30                    | 30" x 38" x 67"           | 178 lbs |  |  |  |  |  |  |
| TTD-40                    | 40" x 38" x 67"           | 184 lbs |  |  |  |  |  |  |

## **Single and Double Sided Removable Tray Trucks**

All welded construction with 1-1/2" square tubular frame. Slotted 12 gauge channel uprights (slots on 3-1/2" centers). Bolt on casters, 2 swivel and 2 rigid, for ease of replacement and superior cart tracking. Open and closed front trays and tray dividers sold separately.