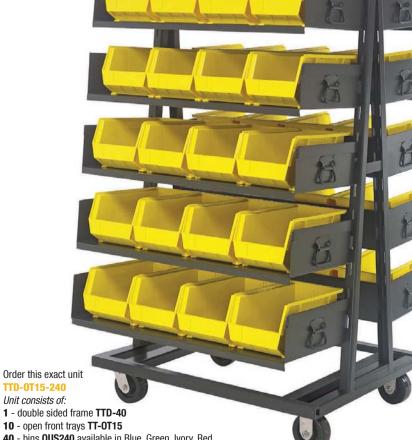

TT-0T15 Open Tray TT-CT15 Closed Tray

TTD-0T15-240 Unit consists of:

40 - bins QUS240 available in Blue, Green, Ivory, Red, Yellow, Black or Clear

WWW.**QUANTUMSTORAGE**.COM **REMOVABLE TRAY TRUCKS**