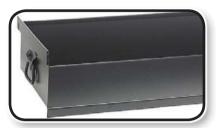

## **Removable Trays**

|                    |                            |             |                        | QUANTITY OF TRAYS TO FIT MOBILE FRAMES |                 |                 |                 |  |  |
|--------------------|----------------------------|-------------|------------------------|----------------------------------------|-----------------|-----------------|-----------------|--|--|
| MODEL<br>NO.       | DIMENSIONS<br>D" x W" x H" | SHIP<br>WGT | TRAY DIVIDER MODEL NO. | FRAME<br>TTS-18                        | FRAME<br>TTS-24 | FRAME<br>TTD-30 | FRAME<br>TTD-40 |  |  |
| Open Front Trays   |                            |             |                        |                                        |                 |                 |                 |  |  |
| TT-0T9             | 9" x 36" x 3"              | 16 lbs      | TT-DIV3                | 14                                     | 14              | 28              | 28              |  |  |
| TT-0T15            | 15" x 36" x 6"             | 28 lbs      | TT-DIV6                | -                                      | -               | -               | 14              |  |  |
| Closed Front Trays |                            |             |                        |                                        |                 |                 |                 |  |  |
| TT-CT9             | 9" x 36" x 3"              | 16 lbs      | TT-DIV3                | 14                                     | 14              | 28              | 28              |  |  |
| TT-CT15            | 15" x 36" x 6"             | 28 lbs      | TT-DIV6                | -                                      | -               | -               | 14              |  |  |

TT-0T15 Open Tray TT-CT15 Closed Tray

TTD-0T15-240 Unit consists of:

40 - bins QUS240 available in Blue, Green, Ivory, Red, Yellow, Black or Clear

WWW.**QUANTUMSTORAGE**.COM **REMOVABLE TRAY TRUCKS**