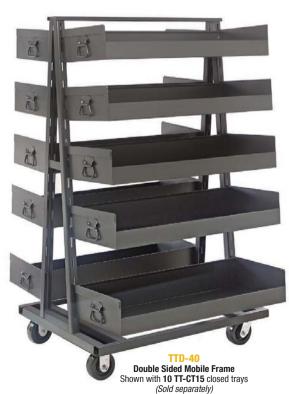

## **Mobile Frames**

| MODEL                     | DIMENSIONS                | SHIP    |  |  |  |  |  |  |
|---------------------------|---------------------------|---------|--|--|--|--|--|--|
| NO.                       | D" x W" x H"              | WGT     |  |  |  |  |  |  |
|                           | Single Sided Mobile Frame |         |  |  |  |  |  |  |
| TTS-18                    | 18" x 38" x 67"           | 170 lbs |  |  |  |  |  |  |
| TTS-24                    | 24" x 38" x 67"           | 174 lbs |  |  |  |  |  |  |
| Double Sided Mobile Frame |                           |         |  |  |  |  |  |  |
| TTD-30                    | 30" x 38" x 67"           | 178 lbs |  |  |  |  |  |  |
| TTD-40                    | 40" x 38" x 67"           | 184 lbs |  |  |  |  |  |  |

## **Single and Double Sided Removable Tray Trucks**

All welded construction with 1-1/2" square tubular frame. Slotted 12 gauge channel uprights (slots on 3-1/2" centers). Bolt on casters, 2 swivel and 2 rigid, for ease of replacement and superior cart tracking. Open and closed front trays and tray dividers sold separately.

## **Removable Trays**

|                    |                            |             |                        | QUANTITY OF TRAYS TO FIT MOBILE FRAMES |                 |                 |                 |  |  |
|--------------------|----------------------------|-------------|------------------------|----------------------------------------|-----------------|-----------------|-----------------|--|--|
| MODEL<br>NO.       | DIMENSIONS<br>D" x W" x H" | SHIP<br>WGT | TRAY DIVIDER MODEL NO. | FRAME<br>TTS-18                        | FRAME<br>TTS-24 | FRAME<br>TTD-30 | FRAME<br>TTD-40 |  |  |
| Open Front Trays   |                            |             |                        |                                        |                 |                 |                 |  |  |
| TT-0T9             | 9" x 36" x 3"              | 16 lbs      | TT-DIV3                | 14                                     | 14              | 28              | 28              |  |  |
| TT-0T15            | 15" x 36" x 6"             | 28 lbs      | TT-DIV6                | -                                      | -               | -               | 14              |  |  |
| Closed Front Trays |                            |             |                        |                                        |                 |                 |                 |  |  |
| TT-CT9             | 9" x 36" x 3"              | 16 lbs      | TT-DIV3                | 14                                     | 14              | 28              | 28              |  |  |
| TT-CT15            | 15" x 36" x 6"             | 28 lbs      | TT-DIV6                | -                                      | -               | -               | 14              |  |  |