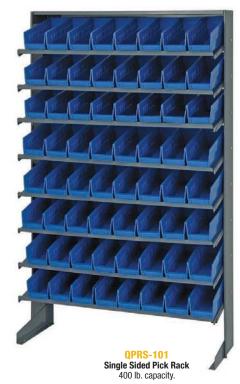

## **Economy 4" Shelf Bin Sloped Shelving Systems** - Complete Packages

AVAILABLE on pg. 25

Pick Racks provide a convenient high density, easy access, sloped shelving system, available as bench units, single, and double sided free standing and mobile units. Units come complete with Economical 4" Shelf Bins. Sloped shelving unit keeps small and medium sized parts easily accessible. Open hopper front bins with label area, provide fast access to stored items. This all-in-one unit is easy to clean and will not rust or corrode. See chart for configurations. One bin color per unit.

| Bins available in:                                      | Blue                                                                        | Green       | lvory                                        | Red       | Yellow      | ●Black    | Clear   |  |
|---------------------------------------------------------|-----------------------------------------------------------------------------|-------------|----------------------------------------------|-----------|-------------|-----------|---------|--|
| MODEL                                                   | NO. OF<br>BINS                                                              |             | BIN DIMENSIONS                               |           |             | SHIP      |         |  |
| NO.                                                     |                                                                             |             | L" x W" x H" 'H - 3 Shelf Bench Rack Systems |           |             | WGT       |         |  |
|                                                         |                                                                             |             |                                              |           |             | tems      |         |  |
| QPRHA-100                                               | 36 QSB100                                                                   |             | 11-5/8" x 2-3/4" x 4"                        |           |             | 41 lbs    |         |  |
| QPRHA-101                                               | 24 QSB101                                                                   |             | 11-5/8" x 4-1/8" x 4"                        |           |             | 38 lbs    |         |  |
| QPRHA-102                                               | 15 QSB102                                                                   |             | 11-5/8" x 6-5/8" x 4"                        |           |             | 36 lbs    |         |  |
| QPRHA-107                                               | 12 QSB107                                                                   |             | 11-5/8" x 8-3/8" x 4"                        |           |             | 36 lbs    |         |  |
| QPRHA-109                                               | 9 QSB10                                                                     |             |                                              |           | 1-1/8" x 4" |           | 37 lbs  |  |
| QPRHA-000                                               |                                                                             |             | Bench Rad                                    |           |             |           | 26 lbs  |  |
| 12"L x 36"W x 60"H - Single Sided 8 Shelf Rack Systems  |                                                                             |             |                                              |           |             |           |         |  |
| QPRS-100                                                | 96 QSB1                                                                     | 00          | 11                                           | -5/8" x 2 | -3/4" x 4"  |           | 99 lbs  |  |
| QPRS-101                                                | 64 QSB1                                                                     | 01          | 11                                           | -5/8" x 4 | -1/8" x 4"  |           | 85 lbs  |  |
| QPRS-102                                                | 40 QSB102                                                                   |             | 11-5/8" x 6-5/8" x 4"                        |           |             | 80 lbs    |         |  |
| QPRS-107                                                | 32 QSB107                                                                   |             | 11-5/8" x 8-3/8" x 4"                        |           |             | 81 lbs    |         |  |
| QPRS-109                                                | 24 QSB1                                                                     | 09          | 11-                                          | 5/8" x 1  | 1-1/8" x 4" |           | 83 lbs  |  |
| QPRS-000                                                | 12                                                                          | 2" Deep Sir | ngle Sided                                   | Rack Only | y - No Bins |           | 53 lbs  |  |
| 18"L x 36"W x 60"H - Single Sided 8 Shelf Rack Systems  |                                                                             |             |                                              |           |             |           |         |  |
| QPRS-103                                                | 64 QSB1                                                                     | 03          | 17                                           | -7/8" x 4 | -1/8" x 4"  |           | 124 lbs |  |
| QPRS-104                                                | 40 QSB1                                                                     | 04          | 17                                           | -7/8" x 6 | -5/8" x 4"  |           | 110 lbs |  |
| QPRS-108                                                | 32 QSB1                                                                     | 08          | 17                                           | -7/8" x 8 | -3/8" x 4"  |           | 115 lbs |  |
| QPRS-110                                                | 24 QSB1                                                                     | 10          | 17-                                          | 7/8" x 1  | 1-1/8" x 4" |           | 111 lbs |  |
| QPRS18-000                                              | 18                                                                          | 8" Deep Sir | ngle Sided                                   | Rack Onl  | y - No Bins |           | 78 lbs  |  |
| 24"L x 36"W x 60"H - Double Sided 16 Shelf Rack Systems |                                                                             |             |                                              |           |             |           |         |  |
| QPRD-100                                                | 192 QSB                                                                     | 100         | 11                                           | -5/8" x 2 | -3/4" x 4"  |           | 195 lbs |  |
| QPRD-101                                                | 128 QSB                                                                     | 101         | 11                                           | -5/8" x 4 | -1/8" x 4"  |           | 169 lbs |  |
| QPRD-102                                                | 80 QSB102                                                                   |             | 11-5/8" x 6-5/8" x 4"                        |           |             | 158 lbs   |         |  |
| QPRD-107                                                | 64 QSB107                                                                   |             | 11-5/8" x 8-3/8" x 4"                        |           |             | 160 lbs   |         |  |
| QPRD-109                                                | 48 QSB109                                                                   |             | 11-5/8" x 11-1/8" x 4"                       |           |             | 163 lbs   |         |  |
| QPRD-000 2                                              | 4" (12" on                                                                  | each side)  | Deep Dou                                     | ble Sided | Rack Only   | - No Bins | 106 lbs |  |
| QDU-00*                                                 | Mobile Kit - Mobilizes All Double Sided Systems                             |             |                                              |           |             |           | 25 lbs  |  |
| 36"L                                                    |                                                                             |             |                                              |           | elf Rack Sy |           |         |  |
| QPRD-103                                                | 128 QSB                                                                     | 103         | 17                                           | -7/8" x 4 | -1/8" x 4"  |           | 241 lbs |  |
| QPRD-104                                                | 80 QSB1                                                                     |             | 17                                           | -7/8" x 6 | -5/8" x 4"  |           | 220 lbs |  |
| QPRD-108                                                | 64 QSB108                                                                   |             | 17-7/8" x 8-3/8" x 4"                        |           |             | 226 lbs   |         |  |
| QPRD-110                                                | 48 QSB1                                                                     |             |                                              |           | 1-1/8" x 4" |           | 222 lbs |  |
|                                                         |                                                                             |             |                                              |           | Rack Only   | - No Bins | 156 lbs |  |
| QDU-18*                                                 | Mobile Kit - Mobilizes All Double Sided Systems                             |             |                                              |           |             |           | 35 lbs  |  |
| *1,200 lb. load capacity                                | *1,200 lb. load capacity. 2 rigid, 2 swivel with brake hard rubber casters. |             |                                              |           |             |           |         |  |