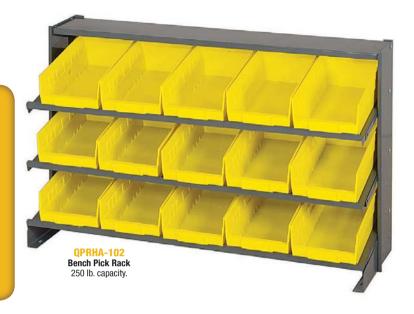

## **Economy 4" Shelf Bin Sloped Shelving Systems** - Complete Packages

AVAILABLE on pg. 25

Pick Racks provide a convenient high density, easy access, sloped shelving system, available as bench units, single, and double sided free standing and mobile units. Units come complete with Economical 4" Shelf Bins. Sloped shelving unit keeps small and medium sized parts easily accessible. Open hopper front bins with label area, provide fast access to stored items. This all-in-one unit is easy to clean and will not rust or corrode. See chart for configurations. One bin color per unit.

| Bins available in:                                      | Blue                                                                        | Green       | lvory                                        | Red       | Yellow      | ●Black    | Clear   |  |
|---------------------------------------------------------|-----------------------------------------------------------------------------|-------------|----------------------------------------------|-----------|-------------|-----------|---------|--|
| MODEL                                                   | NO. OF<br>BINS                                                              |             | BIN DIMENSIONS                               |           |             | SHIP      |         |  |
| NO.                                                     |                                                                             |             | L" x W" x H" 'H - 3 Shelf Bench Rack Systems |           |             | WGT       |         |  |
|                                                         |                                                                             |             |                                              |           |             | tems      |         |  |
| QPRHA-100                                               | 36 QSB100                                                                   |             | 11-5/8" x 2-3/4" x 4"                        |           |             | 41 lbs    |         |  |
| QPRHA-101                                               | 24 QSB101                                                                   |             | 11-5/8" x 4-1/8" x 4"                        |           |             | 38 lbs    |         |  |
| QPRHA-102                                               | 15 QSB102                                                                   |             | 11-5/8" x 6-5/8" x 4"                        |           |             | 36 lbs    |         |  |
| QPRHA-107                                               | 12 QSB107                                                                   |             | 11-5/8" x 8-3/8" x 4"                        |           |             | 36 lbs    |         |  |
| QPRHA-109                                               | 9 QSB10                                                                     |             |                                              |           | 1-1/8" x 4" |           | 37 lbs  |  |
| QPRHA-000                                               |                                                                             |             | Bench Rad                                    |           |             |           | 26 lbs  |  |
| 12"L x 36"W x 60"H - Single Sided 8 Shelf Rack Systems  |                                                                             |             |                                              |           |             |           |         |  |
| QPRS-100                                                | 96 QSB1                                                                     | 00          | 11                                           | -5/8" x 2 | -3/4" x 4"  |           | 99 lbs  |  |
| QPRS-101                                                | 64 QSB1                                                                     | 01          | 11                                           | -5/8" x 4 | -1/8" x 4"  |           | 85 lbs  |  |
| QPRS-102                                                | 40 QSB102                                                                   |             | 11-5/8" x 6-5/8" x 4"                        |           |             | 80 lbs    |         |  |
| QPRS-107                                                | 32 QSB107                                                                   |             | 11-5/8" x 8-3/8" x 4"                        |           |             | 81 lbs    |         |  |
| QPRS-109                                                | 24 QSB1                                                                     | 09          | 11-                                          | 5/8" x 1  | 1-1/8" x 4" |           | 83 lbs  |  |
| QPRS-000                                                | 12                                                                          | 2" Deep Sir | ngle Sided                                   | Rack Only | y - No Bins |           | 53 lbs  |  |
| 18"L x 36"W x 60"H - Single Sided 8 Shelf Rack Systems  |                                                                             |             |                                              |           |             |           |         |  |
| QPRS-103                                                | 64 QSB1                                                                     | 03          | 17                                           | -7/8" x 4 | -1/8" x 4"  |           | 124 lbs |  |
| QPRS-104                                                | 40 QSB1                                                                     | 04          | 17                                           | -7/8" x 6 | -5/8" x 4"  |           | 110 lbs |  |
| QPRS-108                                                | 32 QSB1                                                                     | 08          | 17                                           | -7/8" x 8 | -3/8" x 4"  |           | 115 lbs |  |
| QPRS-110                                                | 24 QSB1                                                                     | 10          | 17-                                          | 7/8" x 1  | 1-1/8" x 4" |           | 111 lbs |  |
| QPRS18-000                                              | 18                                                                          | 8" Deep Sir | ngle Sided                                   | Rack Onl  | y - No Bins |           | 78 lbs  |  |
| 24"L x 36"W x 60"H - Double Sided 16 Shelf Rack Systems |                                                                             |             |                                              |           |             |           |         |  |
| QPRD-100                                                | 192 QSB                                                                     | 100         | 11                                           | -5/8" x 2 | -3/4" x 4"  |           | 195 lbs |  |
| QPRD-101                                                | 128 QSB                                                                     | 101         | 11                                           | -5/8" x 4 | -1/8" x 4"  |           | 169 lbs |  |
| QPRD-102                                                | 80 QSB102                                                                   |             | 11-5/8" x 6-5/8" x 4"                        |           |             | 158 lbs   |         |  |
| QPRD-107                                                | 64 QSB107                                                                   |             | 11-5/8" x 8-3/8" x 4"                        |           |             | 160 lbs   |         |  |
| QPRD-109                                                | 48 QSB109                                                                   |             | 11-5/8" x 11-1/8" x 4"                       |           |             | 163 lbs   |         |  |
| QPRD-000 2                                              | 4" (12" on                                                                  | each side)  | Deep Dou                                     | ble Sided | Rack Only   | - No Bins | 106 lbs |  |
| QDU-00*                                                 | Mobile Kit - Mobilizes All Double Sided Systems                             |             |                                              |           |             |           | 25 lbs  |  |
| 36"L                                                    |                                                                             |             |                                              |           | elf Rack Sy |           |         |  |
| QPRD-103                                                | 128 QSB                                                                     | 103         | 17                                           | -7/8" x 4 | -1/8" x 4"  |           | 241 lbs |  |
| QPRD-104                                                | 80 QSB1                                                                     |             | 17                                           | -7/8" x 6 | -5/8" x 4"  |           | 220 lbs |  |
| QPRD-108                                                | 64 QSB108                                                                   |             | 17-7/8" x 8-3/8" x 4"                        |           |             | 226 lbs   |         |  |
| QPRD-110                                                | 48 QSB1                                                                     |             |                                              |           | 1-1/8" x 4" |           | 222 lbs |  |
|                                                         |                                                                             |             |                                              |           | Rack Only   | - No Bins | 156 lbs |  |
| QDU-18*                                                 | Mobile Kit - Mobilizes All Double Sided Systems                             |             |                                              |           |             |           | 35 lbs  |  |
| *1,200 lb. load capacity                                | *1,200 lb. load capacity. 2 rigid, 2 swivel with brake hard rubber casters. |             |                                              |           |             |           |         |  |