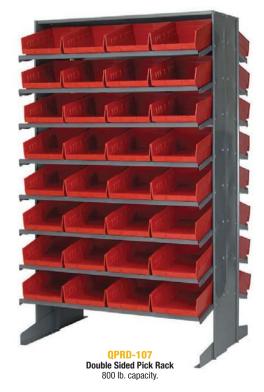

## **Economy 4" Shelf Bin Sloped Shelving Systems** - Complete Packages

AVAILABLE on pg. 25

Pick Racks provide a convenient high density, easy access, sloped shelving system, available as bench units, single, and double sided free standing and mobile units. Units come complete with Economical 4" Shelf Bins. Sloped shelving unit keeps small and medium sized parts easily accessible. Open hopper front bins with label area, provide fast access to stored items. This all-in-one unit is easy to clean and will not rust or corrode. See chart for configurations. One bin color per unit.

| Bins available in:                                      | Blue                                                                        | Green       | lvory                                        | Red       | Yellow      | ●Black    | Clear   |  |
|---------------------------------------------------------|-----------------------------------------------------------------------------|-------------|----------------------------------------------|-----------|-------------|-----------|---------|--|
| MODEL                                                   | NO. OF<br>BINS                                                              |             | BIN DIMENSIONS                               |           |             | SHIP      |         |  |
| NO.                                                     |                                                                             |             | L" x W" x H" 'H - 3 Shelf Bench Rack Systems |           |             | WGT       |         |  |
|                                                         |                                                                             |             |                                              |           |             | tems      |         |  |
| QPRHA-100                                               | 36 QSB100                                                                   |             | 11-5/8" x 2-3/4" x 4"                        |           |             | 41 lbs    |         |  |
| QPRHA-101                                               | 24 QSB101                                                                   |             | 11-5/8" x 4-1/8" x 4"                        |           |             | 38 lbs    |         |  |
| QPRHA-102                                               | 15 QSB102                                                                   |             | 11-5/8" x 6-5/8" x 4"                        |           |             | 36 lbs    |         |  |
| QPRHA-107                                               | 12 QSB107                                                                   |             | 11-5/8" x 8-3/8" x 4"                        |           |             | 36 lbs    |         |  |
| QPRHA-109                                               | 9 QSB10                                                                     |             |                                              |           | 1-1/8" x 4" |           | 37 lbs  |  |
| QPRHA-000                                               |                                                                             |             | Bench Rad                                    |           |             |           | 26 lbs  |  |
| 12"L x 36"W x 60"H - Single Sided 8 Shelf Rack Systems  |                                                                             |             |                                              |           |             |           |         |  |
| QPRS-100                                                | 96 QSB1                                                                     | 00          | 11                                           | -5/8" x 2 | -3/4" x 4"  |           | 99 lbs  |  |
| QPRS-101                                                | 64 QSB1                                                                     | 01          | 11                                           | -5/8" x 4 | -1/8" x 4"  |           | 85 lbs  |  |
| QPRS-102                                                | 40 QSB102                                                                   |             | 11-5/8" x 6-5/8" x 4"                        |           |             | 80 lbs    |         |  |
| QPRS-107                                                | 32 QSB107                                                                   |             | 11-5/8" x 8-3/8" x 4"                        |           |             | 81 lbs    |         |  |
| QPRS-109                                                | 24 QSB1                                                                     | 09          | 11-                                          | 5/8" x 1  | 1-1/8" x 4" |           | 83 lbs  |  |
| QPRS-000                                                | 12                                                                          | 2" Deep Sir | ngle Sided                                   | Rack Only | y - No Bins |           | 53 lbs  |  |
| 18"L x 36"W x 60"H - Single Sided 8 Shelf Rack Systems  |                                                                             |             |                                              |           |             |           |         |  |
| QPRS-103                                                | 64 QSB1                                                                     | 03          | 17                                           | -7/8" x 4 | -1/8" x 4"  |           | 124 lbs |  |
| QPRS-104                                                | 40 QSB1                                                                     | 04          | 17                                           | -7/8" x 6 | -5/8" x 4"  |           | 110 lbs |  |
| QPRS-108                                                | 32 QSB1                                                                     | 08          | 17                                           | -7/8" x 8 | -3/8" x 4"  |           | 115 lbs |  |
| QPRS-110                                                | 24 QSB1                                                                     | 10          | 17-                                          | 7/8" x 1  | 1-1/8" x 4" |           | 111 lbs |  |
| QPRS18-000                                              | 18                                                                          | 8" Deep Sir | ngle Sided                                   | Rack Onl  | y - No Bins |           | 78 lbs  |  |
| 24"L x 36"W x 60"H - Double Sided 16 Shelf Rack Systems |                                                                             |             |                                              |           |             |           |         |  |
| QPRD-100                                                | 192 QSB                                                                     | 100         | 11                                           | -5/8" x 2 | -3/4" x 4"  |           | 195 lbs |  |
| QPRD-101                                                | 128 QSB                                                                     | 101         | 11                                           | -5/8" x 4 | -1/8" x 4"  |           | 169 lbs |  |
| QPRD-102                                                | 80 QSB102                                                                   |             | 11-5/8" x 6-5/8" x 4"                        |           |             | 158 lbs   |         |  |
| QPRD-107                                                | 64 QSB107                                                                   |             | 11-5/8" x 8-3/8" x 4"                        |           |             | 160 lbs   |         |  |
| QPRD-109                                                | 48 QSB109                                                                   |             | 11-5/8" x 11-1/8" x 4"                       |           |             | 163 lbs   |         |  |
| QPRD-000 2                                              | 4" (12" on                                                                  | each side)  | Deep Dou                                     | ble Sided | Rack Only   | - No Bins | 106 lbs |  |
| QDU-00*                                                 | Mobile Kit - Mobilizes All Double Sided Systems                             |             |                                              |           |             |           | 25 lbs  |  |
| 36"L                                                    |                                                                             |             |                                              |           | elf Rack Sy |           |         |  |
| QPRD-103                                                | 128 QSB                                                                     | 103         | 17                                           | -7/8" x 4 | -1/8" x 4"  |           | 241 lbs |  |
| QPRD-104                                                | 80 QSB1                                                                     |             | 17                                           | -7/8" x 6 | -5/8" x 4"  |           | 220 lbs |  |
| QPRD-108                                                | 64 QSB108                                                                   |             | 17-7/8" x 8-3/8" x 4"                        |           |             | 226 lbs   |         |  |
| QPRD-110                                                | 48 QSB1                                                                     |             |                                              |           | 1-1/8" x 4" |           | 222 lbs |  |
|                                                         |                                                                             |             |                                              |           | Rack Only   | - No Bins | 156 lbs |  |
| QDU-18*                                                 | Mobile Kit - Mobilizes All Double Sided Systems                             |             |                                              |           |             |           | 35 lbs  |  |
| *1,200 lb. load capacity                                | *1,200 lb. load capacity. 2 rigid, 2 swivel with brake hard rubber casters. |             |                                              |           |             |           |         |  |