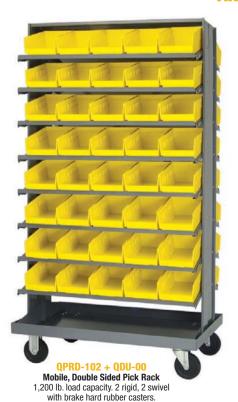

## **Economy 4" Shelf Bin Sloped Shelving Systems** - Complete Packages

AVAILABLE on pg. 25

Pick Racks provide a convenient high density, easy access, sloped shelving system, available as bench units, single, and double sided free standing and mobile units. Units come complete with Economical 4" Shelf Bins. Sloped shelving unit keeps small and medium sized parts easily accessible. Open hopper front bins with label area, provide fast access to stored items. This all-in-one unit is easy to clean and will not rust or corrode. See chart for configurations. One bin color per unit.

| Bins available in:                                      | Blue                                                                        | Green       | lvory                                        | Red       | Yellow      | ●Black    | Clear   |  |
|---------------------------------------------------------|-----------------------------------------------------------------------------|-------------|----------------------------------------------|-----------|-------------|-----------|---------|--|
| MODEL                                                   | NO. OF<br>BINS                                                              |             | BIN DIMENSIONS                               |           |             | SHIP      |         |  |
| NO.                                                     |                                                                             |             | L" x W" x H" 'H - 3 Shelf Bench Rack Systems |           |             | WGT       |         |  |
|                                                         |                                                                             |             |                                              |           |             | tems      |         |  |
| QPRHA-100                                               | 36 QSB100                                                                   |             | 11-5/8" x 2-3/4" x 4"                        |           |             | 41 lbs    |         |  |
| QPRHA-101                                               | 24 QSB101                                                                   |             | 11-5/8" x 4-1/8" x 4"                        |           |             | 38 lbs    |         |  |
| QPRHA-102                                               | 15 QSB102                                                                   |             | 11-5/8" x 6-5/8" x 4"                        |           |             | 36 lbs    |         |  |
| QPRHA-107                                               | 12 QSB107                                                                   |             | 11-5/8" x 8-3/8" x 4"                        |           |             | 36 lbs    |         |  |
| QPRHA-109                                               | 9 QSB10                                                                     |             |                                              |           | 1-1/8" x 4" |           | 37 lbs  |  |
| QPRHA-000                                               |                                                                             |             | Bench Rad                                    |           |             |           | 26 lbs  |  |
| 12"L x 36"W x 60"H - Single Sided 8 Shelf Rack Systems  |                                                                             |             |                                              |           |             |           |         |  |
| QPRS-100                                                | 96 QSB1                                                                     | 00          | 11                                           | -5/8" x 2 | -3/4" x 4"  |           | 99 lbs  |  |
| QPRS-101                                                | 64 QSB1                                                                     | 01          | 11                                           | -5/8" x 4 | -1/8" x 4"  |           | 85 lbs  |  |
| QPRS-102                                                | 40 QSB102                                                                   |             | 11-5/8" x 6-5/8" x 4"                        |           |             | 80 lbs    |         |  |
| QPRS-107                                                | 32 QSB107                                                                   |             | 11-5/8" x 8-3/8" x 4"                        |           |             | 81 lbs    |         |  |
| QPRS-109                                                | 24 QSB1                                                                     | 09          | 11-                                          | 5/8" x 1  | 1-1/8" x 4" |           | 83 lbs  |  |
| QPRS-000                                                | 12                                                                          | 2" Deep Sir | ngle Sided                                   | Rack Only | y - No Bins |           | 53 lbs  |  |
| 18"L x 36"W x 60"H - Single Sided 8 Shelf Rack Systems  |                                                                             |             |                                              |           |             |           |         |  |
| QPRS-103                                                | 64 QSB1                                                                     | 03          | 17                                           | -7/8" x 4 | -1/8" x 4"  |           | 124 lbs |  |
| QPRS-104                                                | 40 QSB1                                                                     | 04          | 17                                           | -7/8" x 6 | -5/8" x 4"  |           | 110 lbs |  |
| QPRS-108                                                | 32 QSB1                                                                     | 08          | 17                                           | -7/8" x 8 | -3/8" x 4"  |           | 115 lbs |  |
| QPRS-110                                                | 24 QSB1                                                                     | 10          | 17-                                          | 7/8" x 1  | 1-1/8" x 4" |           | 111 lbs |  |
| QPRS18-000                                              | 18                                                                          | 8" Deep Sir | ngle Sided                                   | Rack Onl  | y - No Bins |           | 78 lbs  |  |
| 24"L x 36"W x 60"H - Double Sided 16 Shelf Rack Systems |                                                                             |             |                                              |           |             |           |         |  |
| QPRD-100                                                | 192 QSB                                                                     | 100         | 11                                           | -5/8" x 2 | -3/4" x 4"  |           | 195 lbs |  |
| QPRD-101                                                | 128 QSB                                                                     | 101         | 11                                           | -5/8" x 4 | -1/8" x 4"  |           | 169 lbs |  |
| QPRD-102                                                | 80 QSB102                                                                   |             | 11-5/8" x 6-5/8" x 4"                        |           |             | 158 lbs   |         |  |
| QPRD-107                                                | 64 QSB107                                                                   |             | 11-5/8" x 8-3/8" x 4"                        |           |             | 160 lbs   |         |  |
| QPRD-109                                                | 48 QSB109                                                                   |             | 11-5/8" x 11-1/8" x 4"                       |           |             | 163 lbs   |         |  |
| QPRD-000 2                                              | 4" (12" on                                                                  | each side)  | Deep Dou                                     | ble Sided | Rack Only   | - No Bins | 106 lbs |  |
| QDU-00*                                                 | Mobile Kit - Mobilizes All Double Sided Systems                             |             |                                              |           |             |           | 25 lbs  |  |
| 36"L                                                    |                                                                             |             |                                              |           | elf Rack Sy |           |         |  |
| QPRD-103                                                | 128 QSB                                                                     | 103         | 17                                           | -7/8" x 4 | -1/8" x 4"  |           | 241 lbs |  |
| QPRD-104                                                | 80 QSB1                                                                     |             | 17                                           | -7/8" x 6 | -5/8" x 4"  |           | 220 lbs |  |
| QPRD-108                                                | 64 QSB108                                                                   |             | 17-7/8" x 8-3/8" x 4"                        |           |             | 226 lbs   |         |  |
| QPRD-110                                                | 48 QSB1                                                                     |             |                                              |           | 1-1/8" x 4" |           | 222 lbs |  |
|                                                         |                                                                             |             |                                              |           | Rack Only   | - No Bins | 156 lbs |  |
| QDU-18*                                                 | Mobile Kit - Mobilizes All Double Sided Systems                             |             |                                              |           |             |           | 35 lbs  |  |
| *1,200 lb. load capacity                                | *1,200 lb. load capacity. 2 rigid, 2 swivel with brake hard rubber casters. |             |                                              |           |             |           |         |  |