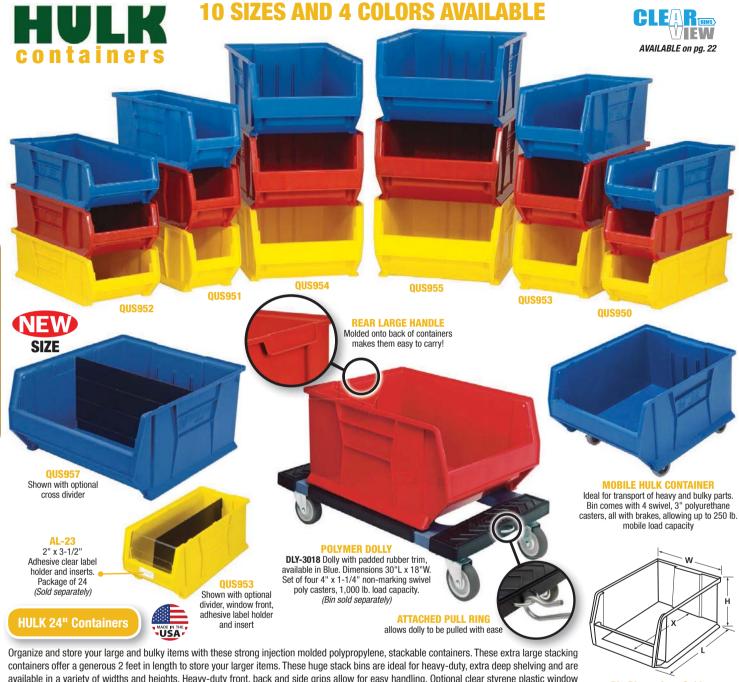

containers offer a generous 2 feet in length to store your larger items. These huge stack bins are ideal for heavy-duty, extra deep shelving and are available in a variety of widths and heights. Heavy-duty front, back and side grips allow for easy handling. Optional clear styrene plastic window increases bin capacity and provides a quick view of the bin contents. Optional dividers maximize flexibility and keep contents organized. Wide stacking ledge and anti-slide lock keep stacked bins steady and prevent forward shifting. Waterproof bins are corrosion free. Bins are autoclavable up to 250°F and are resistant to extreme cold. See *pg. 22* to order Clear bins.

Bin Dimensions Guide
L (length) W (width)
H (height) X (inside length)

| Available in: | Blue | Red Yellow Clear                   |                                   |                 |            |            |                 |            |                            |            |                                |            |
|---------------|------|------------------------------------|-----------------------------------|-----------------|------------|------------|-----------------|------------|----------------------------|------------|--------------------------------|------------|
| MODEL<br>NO.  |      | OUTSIDE DIMENSIONS<br>L" x W" x H" | INSIDE DIMENSIONS<br>L" x W" x H" | Χ <sup>II</sup> | CTN<br>QTY | CTN<br>WGT | CLEAR<br>WINDOW | CTN<br>QTY | DIVIDER & CROSS<br>DIVIDER | CTN<br>QTY | CLEAR LABEL<br>HOLDER & INSERT | CTN<br>QTY |
| QUS950        |      | 23-7/8" x 8-1/4" x 7"              | 21-7/8" x 6-1/4" x 6-5/8"         | 19"             | 6          | 18 lbs     | WUS950/970      | 6          | DUS950                     | 6          | -                              | -          |
| QUS951        |      | 23-7/8" x 8-1/4" x 9"              | 21-7/8" x 6-1/4" x 8-3/4"         | 18-3/4"         | 6          | 21 lbs     | WUS951          | 6          | DUS951                     | 6          | -                              | -          |
| QUS952        |      | 23-7/8" x 11" x 7"                 | 21-7/8" x 9" x 6-7/8"             | 19"             | 4          | 14 lbs     | WUS952          | 4          | DUS952                     | 4          | -                              | -          |
| QUS953        |      | 23-7/8" x 11" x 10"                | 21-1/2" x 8-7/8" x 9-3/4"         | 18-3/4"         | 4          | 18 lbs     | WUS953/973      | 4          | DUS953                     | 4          | -                              | -          |
| QUS954        |      | 23-7/8" x 16-1/2" x 11"            | 21-7/8" x 14-1/4" x 10-3/4"       | 18-3/4"         | 1          | 7 lbs      | WUS954/974      | 1          | DUS954                     | 1          | AL-23                          | 24         |
| QUS964MOB*    |      | 23-7/8" x 16-1/2" x 11"*           | 21-7/8" x 14-1/4" x 10-3/4"       | 18-3/4"         | 1          | 9 lbs      | WUS954/974      | 1          | DUS954                     | 1          | AL-23                          | 24         |
| QUS955        |      | 23-7/8" x 18-1/4" x 12"            | 21-1/2" x 16" x 11-3/4"           | 17-3/4"         | 1          | 8 lbs      | WUS955/975      | 1          | DUS955                     | 1          | AL-23                          | 24         |
| QUS965MOB*    |      | 23-7/8" x 18-1/4" x 12"*           | 21-1/2" x 16" x 11-3/4"           | 17-3/4"         | 1          | 10 lbs     | WUS955/975      | 1          | DUS955                     | 1          | AL-23                          | 24         |
| QUS957        | NEW  | 23-7/8" x 22-1/2" x 12"            | 21-1/8" x 20-1/2" x 11-3/8"       | 18"             | 1          | 8 lbs      | WUS957          | 1          | DUS957<br>CRDUS957         | 1          | AL-23                          | 24         |
| QUS967MOB*    | NEW  | 23-7/8" x 22-1/2" x 12"*           | 21-1/8" x 20-1/2" x 11-3/8"       | 18"             | 1          | 10 lbs     | WUS957          | 1          | DUS957<br>CRDUS957         | 1          | AL-23                          | 24         |