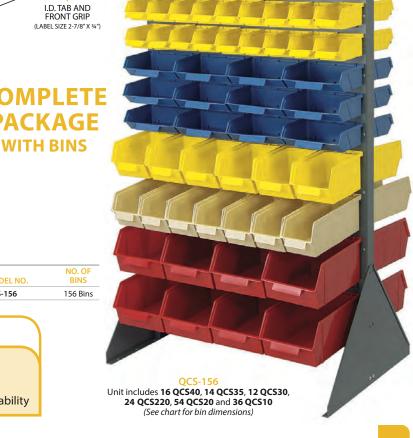

|
|-----------|---------------------------|-----|--------|
| MODEL NO. | L" x W" x H"              | QTY | WGT    |
| QCS10     | 4" x 3-7/8" x 2"          | 48  | 7 lbs  |
| QCS20     | 7" x 3-7/8" x 2-7/8"      | 48  | 13 lbs |
| QCS220    | 7" x 8-7/8" x 2-7/8"      | 24  | 13 lb: |
| QCS320*   | 7" x 8-7/8" x 2-7/8"      | 24  | 16 lb  |
| QCS30     | 10-1/4" x 5-7/8" x 5-1/8" | 12  | 11 lb: |
| QCS35     | 14" x 4-5/8" x 4-7/8"     | 12  | 14 lb: |
| QCS40     | 13-1/2" x 8-1/8" x 6-1/8" | 8   | 12 lb  |

NO. OF BINS MODEL NO. QCS-156 156 Bins

## **PERFORMANCE FEATURES:**

- Available in 7 unique sizes
- Front identification tab ideal for gripping and handling
- · Reinforced ribs add strength and prevent spreading
- Full length rear hanger for added support and hanging capability