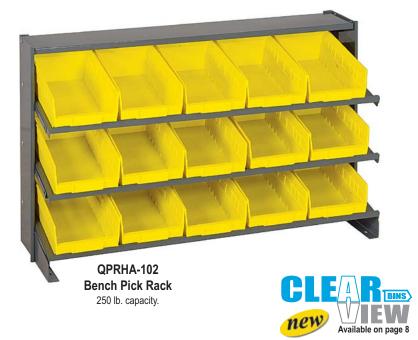

| MODEL NO.                                                                | NO. OF<br>BINS                                | BIN SIZE<br>L" x W" x H" | SHIP<br>WGT |
|--------------------------------------------------------------------------|-----------------------------------------------|--------------------------|-------------|
| BENCH RACKS 12" x 36" x 21" Unit, 3 Shelves                              |                                               |                          |             |
| QPRHA-100                                                                | 36 QSB100                                     | 11-5/8" x 2-3/4" x 4"    | 41 lbs      |
| QPRHA-101                                                                | 24 QSB101                                     | 11-5/8" x 4-1/8" x 4"    | 38 lbs      |
| QPRHA-102                                                                | 15 QSB102                                     | 11-5/8" x 6-5/8" x 4"    | 36 lbs      |
| QPRHA-107                                                                | 12 QSB107                                     | 11-5/8" x 8-3/8" x 4"    | 36 lbs      |
| QPRHA-109                                                                | 9 QSB109                                      | 11-5/8" x 11-1/8" x 4"   | 37 lbs      |
| QPRHA-000                                                                | BENCH RACK ONLY - NO BINS                     |                          |             |
| SINGLE SIDED RACKS 12" x 36" x 60" Unit, 8 Shelves                       |                                               |                          |             |
| QPRS-100                                                                 | 96 QSB100                                     | 11-5/8" x 2-3/4" x 4"    | 99 lbs      |
| QPRS-101                                                                 | 64 QSB101                                     | 11-5/8" x 4-1/8" x 4"    | 85 lbs      |
| QPRS-102                                                                 | 40 QSB102                                     | 11-5/8" x 6-5/8" x 4"    | 80 lbs      |
| QPRS-107                                                                 | 32 QSB107                                     | 11-5/8" x 8-3/8" x 4"    | 81 lbs      |
| QPRS-109                                                                 | 24 QSB109                                     | 11-5/8" x 11-1/8" x 4"   | 83 lbs      |
| QPRS-000                                                                 | RACK ONLY - NO BINS                           |                          |             |
| DOUBLE SIDED RACK 24" x 36" x 60" Unit, 16 Shelves                       |                                               |                          |             |
| QPRD-100                                                                 | 192 QSB100                                    | 11-5/8" x 2-3/4" x 4"    | 195 lbs     |
| QPRD-101                                                                 | 128 QSB101                                    | 11-5/8" x 4-1/8" x 4"    | 169 lbs     |
| QPRD-102                                                                 | 80 QSB102                                     | 11-5/8" x 6-5/8" x 4"    | 158 lbs     |
| QPRD-107                                                                 | 64 QSB107                                     | 11-5/8" x 8-3/8" x 4"    | 160 lbs     |
| QPRD-109                                                                 | 48 QSB109                                     | 11-5/8" x 11-1/8" x 4"   | 163 lbs     |
| QPRD-000                                                                 | RACK ONLY - NO BINS                           |                          |             |
| QDU-00                                                                   | MOBILE KIT - Mobilizes all double sided units |                          |             |
| Twelve QSB100, eight QSB101, five QSB102, four QSB107, three QSB109, six |                                               |                          |             |