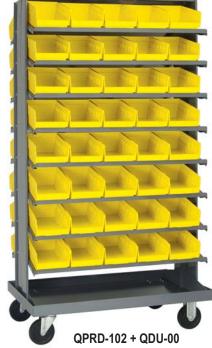

| MODEL NO.                                                                | NO. OF<br>BINS                                | BIN SIZE<br>L" x W" x H" | SHIP<br>WGT |
|--------------------------------------------------------------------------|-----------------------------------------------|--------------------------|-------------|
| BENCH RACKS 12" x 36" x 21" Unit, 3 Shelves                              |                                               |                          |             |
| QPRHA-100                                                                | 36 QSB100                                     | 11-5/8" x 2-3/4" x 4"    | 41 lbs      |
| QPRHA-101                                                                | 24 QSB101                                     | 11-5/8" x 4-1/8" x 4"    | 38 lbs      |
| QPRHA-102                                                                | 15 QSB102                                     | 11-5/8" x 6-5/8" x 4"    | 36 lbs      |
| QPRHA-107                                                                | 12 QSB107                                     | 11-5/8" x 8-3/8" x 4"    | 36 lbs      |
| QPRHA-109                                                                | 9 QSB109                                      | 11-5/8" x 11-1/8" x 4"   | 37 lbs      |
| QPRHA-000                                                                | BENCH RACK ONLY - NO BINS                     |                          |             |
| SINGLE SIDED RACKS 12" x 36" x 60" Unit, 8 Shelves                       |                                               |                          |             |
| QPRS-100                                                                 | 96 QSB100                                     | 11-5/8" x 2-3/4" x 4"    | 99 lbs      |
| QPRS-101                                                                 | 64 QSB101                                     | 11-5/8" x 4-1/8" x 4"    | 85 lbs      |
| QPRS-102                                                                 | 40 QSB102                                     | 11-5/8" x 6-5/8" x 4"    | 80 lbs      |
| QPRS-107                                                                 | 32 QSB107                                     | 11-5/8" x 8-3/8" x 4"    | 81 lbs      |
| QPRS-109                                                                 | 24 QSB109                                     | 11-5/8" x 11-1/8" x 4"   | 83 lbs      |
| QPRS-000                                                                 | RACK ONLY - NO BINS                           |                          |             |
| DOUBLE SIDED RACK 24" x 36" x 60" Unit, 16 Shelves                       |                                               |                          |             |
| QPRD-100                                                                 | 192 QSB100                                    | 11-5/8" x 2-3/4" x 4"    | 195 lbs     |
| QPRD-101                                                                 | 128 QSB101                                    | 11-5/8" x 4-1/8" x 4"    | 169 lbs     |
| QPRD-102                                                                 | 80 QSB102                                     | 11-5/8" x 6-5/8" x 4"    | 158 lbs     |
| QPRD-107                                                                 | 64 QSB107                                     | 11-5/8" x 8-3/8" x 4"    | 160 lbs     |
| QPRD-109                                                                 | 48 QSB109                                     | 11-5/8" x 11-1/8" x 4"   | 163 lbs     |
| QPRD-000                                                                 | RACK ONLY - NO BINS                           |                          |             |
| QDU-00                                                                   | MOBILE KIT - Mobilizes all double sided units |                          |             |
| Twelve QSB100, eight QSB101, five QSB102, four QSB107, three QSB109, six |                                               |                          |             |

## **SLOPED SHELVES! EASY ACCESS!**

**Most Popular & Versatile Storage Systems Sold!** 

Mobile, Double Sided Pick Rack 1,000 lb. capacity.

400 lb. capacity.