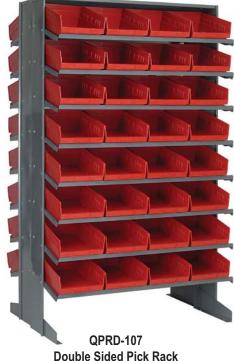

| MODEL NO.                                                                | NO. OF<br>BINS                                | BIN SIZE<br>L" x W" x H" | SHIP<br>WGT |
|--------------------------------------------------------------------------|-----------------------------------------------|--------------------------|-------------|
| BENCH RACKS 12" x 36" x 21" Unit, 3 Shelves                              |                                               |                          |             |
| QPRHA-100                                                                | 36 QSB100                                     | 11-5/8" x 2-3/4" x 4"    | 41 lbs      |
| QPRHA-101                                                                | 24 QSB101                                     | 11-5/8" x 4-1/8" x 4"    | 38 lbs      |
| QPRHA-102                                                                | 15 QSB102                                     | 11-5/8" x 6-5/8" x 4"    | 36 lbs      |
| QPRHA-107                                                                | 12 QSB107                                     | 11-5/8" x 8-3/8" x 4"    | 36 lbs      |
| QPRHA-109                                                                | 9 QSB109                                      | 11-5/8" x 11-1/8" x 4"   | 37 lbs      |
| QPRHA-000                                                                | BENCH RACK ONLY - NO BINS                     |                          |             |
| SINGLE SIDED RACKS 12" x 36" x 60" Unit, 8 Shelves                       |                                               |                          |             |
| QPRS-100                                                                 | 96 QSB100                                     | 11-5/8" x 2-3/4" x 4"    | 99 lbs      |
| QPRS-101                                                                 | 64 QSB101                                     | 11-5/8" x 4-1/8" x 4"    | 85 lbs      |
| QPRS-102                                                                 | 40 QSB102                                     | 11-5/8" x 6-5/8" x 4"    | 80 lbs      |
| QPRS-107                                                                 | 32 QSB107                                     | 11-5/8" x 8-3/8" x 4"    | 81 lbs      |
| QPRS-109                                                                 | 24 QSB109                                     | 11-5/8" x 11-1/8" x 4"   | 83 lbs      |
| QPRS-000                                                                 | RACK ONLY - NO BINS                           |                          |             |
| DOUBLE SIDED RACK 24" x 36" x 60" Unit, 16 Shelves                       |                                               |                          |             |
| QPRD-100                                                                 | 192 QSB100                                    | 11-5/8" x 2-3/4" x 4"    | 195 lbs     |
| QPRD-101                                                                 | 128 QSB101                                    | 11-5/8" x 4-1/8" x 4"    | 169 lbs     |
| QPRD-102                                                                 | 80 QSB102                                     | 11-5/8" x 6-5/8" x 4"    | 158 lbs     |
| QPRD-107                                                                 | 64 QSB107                                     | 11-5/8" x 8-3/8" x 4"    | 160 lbs     |
| QPRD-109                                                                 | 48 QSB109                                     | 11-5/8" x 11-1/8" x 4"   | 163 lbs     |
| QPRD-000                                                                 | RACK ONLY - NO BINS                           |                          |             |
| QDU-00                                                                   | MOBILE KIT - Mobilizes all double sided units |                          |             |
| Twelve QSB100, eight QSB101, five QSB102, four QSB107, three QSB109, six |                                               |                          |             |