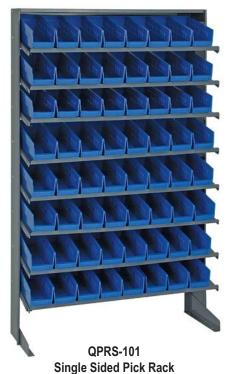

| MODEL NO.                                                                | NO. OF<br>BINS                                | BIN SIZE<br>L" x W" x H" | SHIP<br>WGT |
|--------------------------------------------------------------------------|-----------------------------------------------|--------------------------|-------------|
| BENCH RACKS 12" x 36" x 21" Unit, 3 Shelves                              |                                               |                          |             |
| QPRHA-100                                                                | 36 QSB100                                     | 11-5/8" x 2-3/4" x 4"    | 41 lbs      |
| QPRHA-101                                                                | 24 QSB101                                     | 11-5/8" x 4-1/8" x 4"    | 38 lbs      |
| QPRHA-102                                                                | 15 QSB102                                     | 11-5/8" x 6-5/8" x 4"    | 36 lbs      |
| QPRHA-107                                                                | 12 QSB107                                     | 11-5/8" x 8-3/8" x 4"    | 36 lbs      |
| QPRHA-109                                                                | 9 QSB109                                      | 11-5/8" x 11-1/8" x 4"   | 37 lbs      |
| QPRHA-000                                                                | BENCH RACK ONLY - NO BINS                     |                          |             |
| SINGLE SIDED RACKS 12" x 36" x 60" Unit, 8 Shelves                       |                                               |                          |             |
| QPRS-100                                                                 | 96 QSB100                                     | 11-5/8" x 2-3/4" x 4"    | 99 lbs      |
| QPRS-101                                                                 | 64 QSB101                                     | 11-5/8" x 4-1/8" x 4"    | 85 lbs      |
| QPRS-102                                                                 | 40 QSB102                                     | 11-5/8" x 6-5/8" x 4"    | 80 lbs      |
| QPRS-107                                                                 | 32 QSB107                                     | 11-5/8" x 8-3/8" x 4"    | 81 lbs      |
| QPRS-109                                                                 | 24 QSB109                                     | 11-5/8" x 11-1/8" x 4"   | 83 lbs      |
| QPRS-000                                                                 | RACK ONLY - NO BINS                           |                          |             |
| DOUBLE SIDED RACK 24" x 36" x 60" Unit, 16 Shelves                       |                                               |                          |             |
| QPRD-100                                                                 | 192 QSB100                                    | 11-5/8" x 2-3/4" x 4"    | 195 lbs     |
| QPRD-101                                                                 | 128 QSB101                                    | 11-5/8" x 4-1/8" x 4"    | 169 lbs     |
| QPRD-102                                                                 | 80 QSB102                                     | 11-5/8" x 6-5/8" x 4"    | 158 lbs     |
| QPRD-107                                                                 | 64 QSB107                                     | 11-5/8" x 8-3/8" x 4"    | 160 lbs     |
| QPRD-109                                                                 | 48 QSB109                                     | 11-5/8" x 11-1/8" x 4"   | 163 lbs     |
| QPRD-000                                                                 | RACK ONLY - NO BINS                           |                          |             |
| QDU-00                                                                   | MOBILE KIT - Mobilizes all double sided units |                          |             |
| Twelve QSB100, eight QSB101, five QSB102, four QSB107, three QSB109, six |                                               |                          |             |